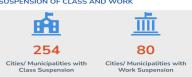

#### SUSPENSION OF CLASS AND WORK

## **CLASS SUSPENSION**

Classes and work were suspended in the following regions:

| REGION      | No of cities/municipalities |
|-------------|-----------------------------|
|             | CLASSES                     |
| GRAND TOTAL | 254                         |
| Region 1    | 43                          |
| Region 2    | 86                          |
| Region 3    | 9                           |
| MIMAROPA    | 4                           |
| Region 5    | 20                          |
| Region 6    | 24                          |
| Region 7    | 16                          |
| CAR         | 52                          |

## **WORK SUSPENSION**

Classes and work were suspended in the following regions:

| REGION      | No of cities/municipalities |
|-------------|-----------------------------|
|             | WORK                        |
| GRAND TOTAL | 80                          |
| Region 1    | 35                          |
| Region 2    | 38                          |
| Region 3    | 1                           |
| Region 6    | 5                           |
| Region 10   | 1                           |