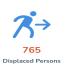

# AFFECTED POPULATION as of (May 30, 2023 20:00)

| REGION   PROVINCE   CITY/<br>MUNICIPALITY   BARANGAY |    | NO.    | OF AFFECT | ΓED     | No. of | ECs     | Ir    | side Evacua | ation Centers | 5   | Οι  | ıtside Evacu | ation Center | rs  | TO    | TAL SERVE | D (CURREN | NT) |
|------------------------------------------------------|----|--------|-----------|---------|--------|---------|-------|-------------|---------------|-----|-----|--------------|--------------|-----|-------|-----------|-----------|-----|
| MUNICIPALITY   BARANGAY                              |    |        |           |         |        |         |       |             |               |     |     |              |              |     |       | (Inside + | Outside)  |     |
|                                                      |    | Brgys. | Families  | Persons |        | SUM NOW |       | ilies       | Pers          | ons | Fam | ilies        | Pers         | ons | Fam   | ilies     | Pers      | ons |
|                                                      |    |        |           |         | CUM    | NOW     | CUM   | NOW         | CUM           | NOW | CUM | NOW          | CUM          | NOW | CUM   | NOW       | CUM       | NOW |
| GRAND TOTAL                                          | 60 | 86     | 3,338     | 13,250  | 76     | 29      | 1,459 | 167         | 5,515         | 560 | 273 | 70           | 1,011        | 205 | 1,732 | 237       | 6,526     | 765 |
| REGION 1                                             | 2  | 3      | 17        | 56      | 1      | 1       | 12    | 12          | 42            | 42  | 5   | 5            | 14           | 14  | 17    | 17        | 56        | 56  |