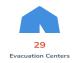

#### **AFFECTED POPULATION**

A total of 3,338 families or 13,250 persons were affected. Of which, 167 families or 560 persons were served inside 29 ECs and 70 families or 205 persons were served outside ECs:

| Affected | AFFECTED |          |         | INSIDE ECs OUTSIDE ECs |          |         |          |         |
|----------|----------|----------|---------|------------------------|----------|---------|----------|---------|
| Regions  | Brgy     | Families | Persons | No. of ECs             | Families | Persons | Families | Persons |
| TOTAL    | 86       | 3,338    | 13,250  | 29                     | 167      | 560     | 70       | 205     |
| Region 1 | 3        | 17       | 56      | 1                      | 12       | 42      | 5        | 14      |
| Region 2 | 45       | 605      | 2,510   | 24                     | 131      | 437     | 59       | 164     |
| Region 3 | 8        | 1,348    | 5,361   | 1                      | 2        | 4       | 2        | 9       |
| Region 6 | 29       | 1,356    | 5,282   | 2                      | 10       | 36      | 4        | 18      |
| CAR      | 1        | 12       | 41      | 1                      | 12       | 41      | 0        | 0       |