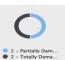

# **DAMAGED HOUSES**

A total of 4 damaged houses are reported in Region 1, Region 3.

| REGION      | PARTIALLY | TOTALLY | TOTAL | AMOUNT (PHP) |
|-------------|-----------|---------|-------|--------------|
| GRAND TOTAL | 2         | 2       | 4     | 0            |
| Region 1    | 1         | 1       | 2     | 0            |
| Region 3    | 1         | 1       | 2     | 0            |