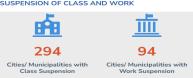

# **CLASS SUSPENSION**

Classes and work were suspended in the following regions:

| REGION      | No of cities/municipalities |  |
|-------------|-----------------------------|--|
|             | CLASSES                     |  |
| GRAND TOTAL | 294                         |  |
| Region 1    | 77                          |  |
| Region 2    | 86                          |  |
| Region 3    | 9                           |  |
| MIMAROPA    | 10                          |  |
| Region 5    | 20                          |  |
| Region 6    | 24                          |  |
| Region 7    | 16                          |  |
| CAR         | 52                          |  |

# **WORK SUSPENSION**

Classes and work were suspended in the following regions:

| REGION      | No of cities/municipalities |  |
|-------------|-----------------------------|--|
|             | WORK                        |  |
| GRAND TOTAL | 94                          |  |
| Region 1    | 77                          |  |
| Region 2    | 8                           |  |
| Region 3    | 1                           |  |
| MIMAROPA    | 1                           |  |
| Region 6    | 6                           |  |
| Region 10   | 1                           |  |