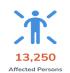

#### **AFFECTED POPULATION**

A total of 3,338 families or 13,250 persons were affected. Of which, 167 families or 560 persons were served inside 29 ECs and 70 families or 205 persons were served outside ECs:

| Affected | AFFECTED |          |         | INSIDE ECs OUTSIDE ECs |          |         |          |         |
|----------|----------|----------|---------|------------------------|----------|---------|----------|---------|
| Regions  | Brgy     | Families | Persons | No. of ECs             | Families | Persons | Families | Persons |
| TOTAL    | 86       | 3,338    | 13,250  | 29                     | 167      | 560     | 70       | 205     |
| Region 1 | 3        | 17       | 56      | 1                      | 12       | 42      | 5        | 14      |
| Region 2 | 45       | 605      | 2,510   | 24                     | 131      | 437     | 59       | 164     |
| Region 3 | 8        | 1,348    | 5,361   | 1                      | 2        | 4       | 2        | 9       |
| Region 6 | 29       | 1,356    | 5,282   | 2                      | 10       | 36      | 4        | 18      |
| CAR      | 1        | 12       | 41      | 1                      | 12       | 41      | 0        | 0       |