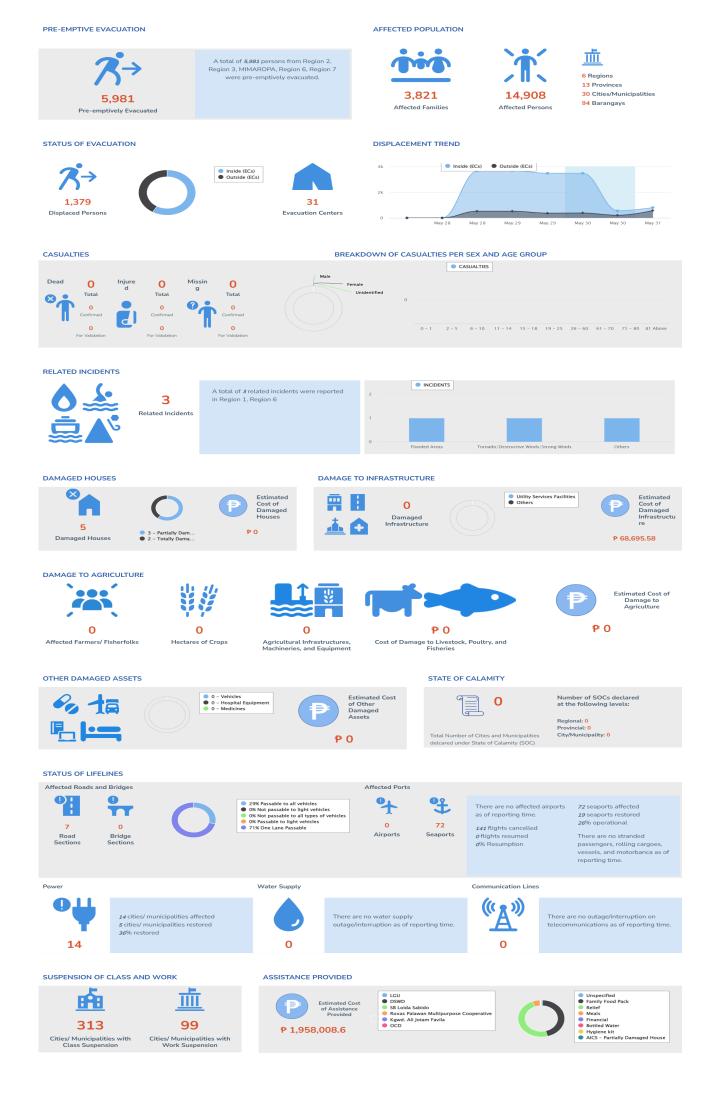

## RELATED INCIDENTS

The following incidents were reported in some areas of Region 1, Region 6.

| REGION   | Fallen Tree |         |          |          | Tornado/Destructive<br>Winds/Strong Winds |
|----------|-------------|---------|----------|----------|-------------------------------------------|
|          |             | Flooded | Subsided | Receding |                                           |
| Total    | 1           | 0       | 1        | 0        | 1                                         |
| Region 1 | 1           | 0       | 0        | 0        | 0                                         |
| Region 6 | 0           | 0       | 1        | 0        | 1                                         |

#### **AFFECTED POPULATION**

A total of 3,821 families or 14,908 persons were affected. Of which, 216 families or 806 persons were served inside 31 ECs and 188 families or 573 persons were served outside ECs:

| Affected | AFFECTED |          |         | INSIDE ECs |          |         | OUTSIDE ECs |         |
|----------|----------|----------|---------|------------|----------|---------|-------------|---------|
| Regions  | Brgy     | Families | Persons | No. of ECs | Families | Persons | Families    | Persons |
| TOTAL    | 94       | 3,821    | 14,908  | 31         | 216      | 806     | 188         | 573     |
| Region 1 | 3        | 17       | 56      | 1          | 12       | 42      | 5           | 14      |
| Region 2 | 45       | 605      | 2,510   | 24         | 131      | 437     | 59          | 164     |
| Region 3 | 8        | 1,348    | 5,361   | 1          | 2        | 4       | 2           | 9       |
| MIMAROPA | 6        | 479      | 1,652   | 2          | 58       | 284     | 118         | 368     |
| Region 6 | 29       | 1,356    | 5,282   | 2          | 10       | 36      | 4           | 18      |
| CAR      | 3        | 16       | 47      | 1          | 3        | 3       | 0           | 0       |

#### **ROADS AND BRIDGES**

A total of 7 road sections and 0 bridges were affected. Below is the current status of affected road sections and bridges:

|             | NOT PASSABLE |         | PASSABLE (previou<br>passable and/or o |         |
|-------------|--------------|---------|----------------------------------------|---------|
|             | ROADS        | BRIDGES | ROADS                                  | BRIDGES |
| GRAND TOTAL | 0            | 0       | 7                                      | 0       |
| CAR         | 0            | 0       | 7                                      | 0       |

#### POWER

A total of 14 cities/municipalities were affected. Below is the current status of power supply:

| REGION      | NO. OF CITIES/ MUNICIPALITIES |          |
|-------------|-------------------------------|----------|
|             | INTERRUPTED                   | RESTORED |
| GRAND TOTAL | 9                             | 5        |
| CAR         | 9                             | 5        |

## **STATUS OF FLIGHTS**

A total of 123 domestic flights and 18 international flights were cancelled. Below is the current status of flights:

| REGION      | NO. OF CITIES/ MUNICIPALITIES |               |          |               |
|-------------|-------------------------------|---------------|----------|---------------|
|             | CANCELLED                     |               | RESU     | MED           |
|             | DOMESTIC                      | INTERNATIONAL | DOMESTIC | INTERNATIONAL |
| GRAND TOTAL | 123                           | 18            | 0        | 0             |
| Region 2    | 8                             | 0             | 0        | 0             |
| CAR         | 2                             | 0             | 0        | 0             |
| NCR         | 113                           | 18            | 0        | 0             |

#### **STATUS OF SEAPORTS**

A total of 72 seaports were affected. Below is the current status of affected seaports:

| REGION      | NO. OF SE                        | NO. OF SEAPORTS                                                            |  |  |  |
|-------------|----------------------------------|----------------------------------------------------------------------------|--|--|--|
|             | NON-OPERATIONAL/ Cancelled Trips | OPERATIONAL/ Resumed Trips<br>(previously reported as non-<br>operational) |  |  |  |
| GRAND TOTAL | 53                               | 19                                                                         |  |  |  |
| CALABARZON  | 3                                | 0                                                                          |  |  |  |
| MIMAROPA    | 27                               | 14                                                                         |  |  |  |
| Region 5    | 0                                | 2                                                                          |  |  |  |
| Region 6    | 23                               | 0                                                                          |  |  |  |
| Region 8    | 0                                | 3                                                                          |  |  |  |

#### **DAMAGED HOUSES**

A total of 5 damaged houses are reported in Region 1, Region 3, CAR.

| REGION      | PARTIALLY | TOTALLY | TOTAL | AMOUNT (PHP) |
|-------------|-----------|---------|-------|--------------|
| GRAND TOTAL | 3         | 2       | 5     | 0            |
| Region 1    | 1         | 1       | 2     | 0            |
| Region 3    | 1         | 1       | 2     | 0            |
| CAR         | 1         | 0       | 1     | 0            |

## DAMAGE TO INFRASTRUCTURE

The estimated cost of damage to infrastructure amounting to Php 68,695.58 was reported in CAR.

| REGION      | NUMBER OF DAMAGED<br>INFRASTRUCTURE | COST OF DAMAGE (PHP) |
|-------------|-------------------------------------|----------------------|
| GRAND TOTAL | 0                                   | 68,695.58            |
| CAR         | 0                                   | 68,695.58            |

## **CLASS SUSPENSION**

Classes and work were suspended in the following regions:

| REGION      | No of cities/municipalities |
|-------------|-----------------------------|
|             | CLASSES                     |
| GRAND TOTAL | 313                         |
| Region 1    | 77                          |
| Region 2    | 86                          |
| Region 3    | 9                           |
| CALABARZON  | 3                           |
| MIMAROPA    | 14                          |
| Region 5    | 20                          |
| Region 6    | 24                          |
| Region 7    | 16                          |
| CAR         | 64                          |

## WORK SUSPENSION

Classes and work were suspended in the following regions:

| REGION      | No of cities/municipalities |
|-------------|-----------------------------|
|             | WORK                        |
| GRAND TOTAL | 99                          |

| Region 1  | 77 |
|-----------|----|
| Region 2  | 8  |
| Region 3  | 1  |
| MIMAROPA  | 6  |
| Region 6  | 6  |
| Region 10 | 1  |

## PRE-EMPTIVE EVACUATION

A total of 1,815 families or 5,981 persons were pre-emptively evacuated:

| REGION      | No of Families | No. of Persons |
|-------------|----------------|----------------|
| GRAND TOTAL | 1,815          | 5,981          |
| Region 2    | 240            | 807            |
| Region 3    | 10             | 39             |
| MIMAROPA    | 301            | 991            |
| Region 6    | 1,229          | 4,010          |
| Region 7    | 35             | 134            |

## ASSISTANCE PROVIDED

The following assistance were provided to Region 1, Region 2, Region 3, MIMAROPA, Region 6, CAR.

|                                   | QTY   | UNIT  | AMOUNT (PHP) |
|-----------------------------------|-------|-------|--------------|
| GRAND TOTAL                       | 1,682 |       | 1,958,008.6  |
| AICS - Partially Damaged<br>House | 1     |       | 5,000        |
| Bottled Water                     | 480   | piece | 7,200        |
| Family Food Pack                  | 0     |       | 164,779      |
| Family Food Pack                  | 1,189 | pack  | 711,718      |
| Financial                         | 0     | cash  | 3,000        |
| Hygiene kit                       | 12    | kit   | 5,100        |
| Meals                             | 0     | pack  | 103,000      |
| Relief                            | 0     |       | 939,600      |
| Unspecified                       | 0     |       | 18,611.6     |