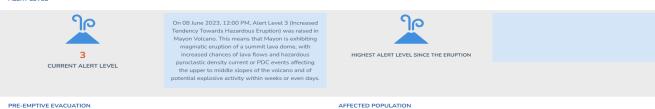

On 08 June 2023, 12:00 PM, Alert Level 3 (Increased Tendency Towards Hazardous Eruption) was raised. In the evening thereof, incandescent rockfall generated by intermittent collapse of an apparent fluidal lava portion of the summit dome were deposited on the above gullies within a kilometer of the crater.

As of 12 June 2023, 8:00 AM, Mayon Volcano is at Alert Level 3 which means that it is currently in a relatively high level of unrest as magma is at the crater and hazardous eruption is possible within weeks or even days.