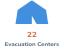

### **AFFECTED POPULATION**

A total of 3,934 families or 14,360 persons were affected. Of which, 3,782 families or 13,792 persons were served inside 22 ECs and 156 families or 584 persons were served outside ECs: