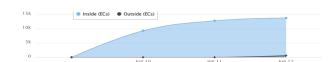

### ALERT LEVEL

DISPLACEMENT TREND

### **AFFECTED POPULATION**

A total of 3,934 families or 14,360 persons were affected. Of which, 3,782 families or 13,792 persons were served inside 22 ECs and 156 families or 584 persons were served outside ECs: