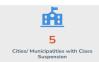

### **DECLARATION OF STATE OF CALAMITY**

A total of 18 cities/municipalities were declared under the State of Calamity. Below is the number of SOCs issued:

| REGION      |          | NO. OF SOCs ISSUED |                    |          |  |  |  |  |  |  |  |  |
|-------------|----------|--------------------|--------------------|----------|--|--|--|--|--|--|--|--|
|             | REGIONAL | PROVINCIAL         | CITY/ MUNICIPALITY | BARANGAY |  |  |  |  |  |  |  |  |
| GRAND TOTAL | 0        | 1                  | 0                  | 0        |  |  |  |  |  |  |  |  |
| Region 5    | 0        | 1                  | 0                  | 0        |  |  |  |  |  |  |  |  |

### DECLARATION OF STATE OF CALAMITY as of (June 12, 2023 08:00)

| REGION   PROVINCE   CITY /MUNICIPALITY   BARANGAY |    | TYPE     | RESOLUTION NUMBER | RESOLUTION DATE | REMARKS |
|---------------------------------------------------|----|----------|-------------------|-----------------|---------|
| GRAND TOTAL                                       | 18 |          |                   |                 |         |
| REGION 5                                          | 18 |          |                   |                 |         |
| ALBAY                                             | 18 |          |                   |                 |         |
| Province-Wide                                     | 18 |          |                   |                 |         |
|                                                   |    | Province | 0607-2023         | 09 June 2023    |         |