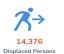

### **AFFECTED POPULATION**

A total of 3,934 families or 14,360 persons were affected. Of which, 3,782 families or 13,792 persons were served inside 22 ECs and 156 families or 584 persons were served outside ECs: