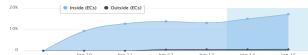

#### **AFFECTED POPULATION**

A total of 9,167 families or 37,682 persons were affected. Of which, 4,813 families or 17,216 persons were served inside 25 ECs and 200 families or 725 persons were served outside ECs:

### AFFECTED POPULATION as of (June 15, 2023 08:00)

| REGION   PROVINCE   CITY/ |   | NO.    | OF AFFECT | ΓED     | No. of | ECs | lr    | side Evacua | ation Centers | S      | 0   | utside Evacu | ation Cente | rs  | TOTAL SERVED (CURRENT) |       |         |        |
|---------------------------|---|--------|-----------|---------|--------|-----|-------|-------------|---------------|--------|-----|--------------|-------------|-----|------------------------|-------|---------|--------|
| MUNICIPALITY   BARANGAY   |   |        |           |         |        |     |       |             |               |        |     |              |             |     | (Inside + Outside)     |       |         |        |
|                           |   | Brgys. | Families  | Persons |        |     | Fam   | ilies       | Pers          | ons    | Fam | ilies        | Pers        | ons | Families               |       | Persons |        |
|                           |   |        |           |         | CUM    | NOW | CUM   | NOW         | CUM           | NOW    | CUM | NOW          | CUM         | NOW | CUM                    | NOW   | CUM     | NOW    |
| GRAND TOTAL               | 8 | 26     | 9,167     | 37,682  | 25     | 25  | 4,813 | 4,813       | 17,216        | 17,216 | 200 | 200          | 725         | 725 | 5,013                  | 5,013 | 17,941  | 17,941 |
| REGION 5                  | 8 | 26     | 9,167     | 37,682  | 25     | 25  | 4,813 | 4,813       | 17,216        | 17,216 | 200 | 200          | 725         | 725 | 5,013                  | 5,013 | 17,941  | 17,941 |
| ALBAY                     | 8 | 26     | 9,167     | 37,682  | 25     | 25  | 4,813 | 4,813       | 17,216        | 17,216 | 200 | 200          | 725         | 725 | 5,013                  | 5,013 | 17,941  | 17,941 |
| Bacacay                   | 1 | 1      | 1,308     | 6,670   | 0      | 0   | 0     | 0           | 0             | 0      | 0   | 0            | 0           | 0   | 0                      | 0     | 0       | 0      |
|                           |   | 1      | 1,308     | 6,670   | 0      | 0   | 0     | 0           | 0             | 0      | 0   | 0            | 0           | 0   | 0                      | 0     | 0       | 0      |
| Camalig                   | 1 | 4      | 2,144     | 7,827   | 5      | 5   | 882   | 882         | 3,147         | 3,147  | 9   | 9            | 29          | 29  | 891                    | 891   | 3,176   | 3,176  |
|                           |   | 4      | 2,144     | 7,827   | 5      | 5   | 882   | 882         | 3,147         | 3,147  | 9   | 9            | 29          | 29  | 891                    | 891   | 3,176   | 3,176  |
| Ligao                     | 1 | 1      | 57        | 220     | 1      | 1   | 57    | 57          | 220           | 220    | 0   | 0            | 0           | 0   | 57                     | 57    | 220     | 220    |
|                           |   | 1      | 57        | 220     | 1      | 1   | 57    | 57          | 220           | 220    | 0   | 0            | 0           | 0   | 57                     | 57    | 220     | 220    |
| Daraga                    | 1 | 4      | 807       | 2,977   | 4      | 4   | 620   | 620         | 2,300         | 2,300  | 187 | 187          | 677         | 677 | 807                    | 807   | 2,977   | 2,977  |
|                           |   | 4      | 807       | 2,977   | 4      | 4   | 620   | 620         | 2,300         | 2,300  | 187 | 187          | 677         | 677 | 807                    | 807   | 2,977   | 2,977  |
| Guinobatan                | 1 | 3      | 1,045     | 5,833   | 3      | 3   | 876   | 876         | 2,967         | 2,967  | 0   | 0            | 0           | 0   | 876                    | 876   | 2,967   | 2,967  |
|                           |   | 3      | 1,045     | 5,833   | 3      | 3   | 876   | 876         | 2,967         | 2,967  | 0   | 0            | 0           | 0   | 876                    | 876   | 2,967   | 2,967  |
| Malilipot                 | 1 | 3      | 1,866     | 7,226   | 3      | 3   | 907   | 907         | 3,269         | 3,269  | 0   | 0            | 0           | 0   | 907                    | 907   | 3,269   | 3,269  |
|                           |   | 3      | 1,866     | 7,226   | 3      | 3   | 907   | 907         | 3,269         | 3,269  | 0   | 0            | 0           | 0   | 907                    | 907   | 3,269   | 3,269  |
| Sto. Domingo              | 1 | 4      | 1,500     | 5,317   | 4      | 4   | 1,031 | 1,031       | 3,701         | 3,701  | 4   | 4            | 19          | 19  | 1,035                  | 1,035 | 3,720   | 3,720  |
|                           |   | 4      | 1,500     | 5,317   | 4      | 4   | 1,031 | 1,031       | 3,701         | 3,701  | 4   | 4            | 19          | 19  | 1,035                  | 1,035 | 3,720   | 3,720  |
| Tabaco                    | 1 | 6      | 440       | 1,612   | 5      | 5   | 440   | 440         | 1,612         | 1,612  | 0   | 0            | 0           | 0   | 440                    | 440   | 1,612   | 1,612  |
|                           |   | 6      | 440       | 1,612   | 5      | 5   | 440   | 440         | 1,612         | 1,612  | 0   | 0            | 0           | 0   | 440                    | 440   | 1,612   | 1,612  |