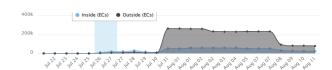

## **AFFECTED POPULATION**

A total of 1,230,146 families or 4,643,451 persons were affected. Of which, 6,808 families or 24,203 persons were served inside 328 ECs and 20,877 families or 80,217 persons were served outside ECs: