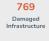

#### **DAMAGE TO INFRASTRUCTURE**

The estimated cost of damage to infrastructure amounting to Php 6,299,166,394.26 was reported in Region 1, Region 2, Region 3, CALABARZON, MIMAROPA, Region 5, Region 6, Region 8, Region 11, Region 12, BARMM, CAR.

| REGION      | NUMBER OF DAMAGED<br>INFRASTRUCTURE | COST OF DAMAGE (PHP) |
|-------------|-------------------------------------|----------------------|
| GRAND TOTAL | 769                                 | 6,299,166,394.26     |