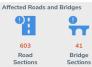

## **ROADS AND BRIDGES**

A total of 603 road sections and 41 bridges were affected. Below is the current status of affected road sections and bridges:

|             | NOT PAS | SSABLE  | PASSABLE (previou passable and/or o |         |
|-------------|---------|---------|-------------------------------------|---------|
|             | ROADS   | BRIDGES | ROADS                               | BRIDGES |
| GRAND TOTAL | 51      | 8       | 552                                 | 33      |
| Region 1    | 37      | 7       | 101                                 | 4       |
| Region 2    | 0       | 0       | 18                                  | 21      |
| Region 3    | 6       | 0       | 21                                  | 0       |
| CALABARZON  | 0       | 0       | 7                                   | 1       |
| MIMAROPA    | 0       | 0       | 19                                  | 2       |
| Region 5    | 0       | 0       | 10                                  | 0       |
| Region 6    | 1       | 0       | 11                                  | 1       |
| Region 8    | 0       | 0       | 8                                   | 0       |
| Region 12   | 0       | 0       | 6                                   | 4       |
| CAR         | 7       | 1       | 347                                 | 0       |
| NCR         | 0       | 0       | 4                                   | 0       |