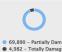

#### **DAMAGED HOUSES**

A total of 74,872 damaged houses are reported in Region 1, Region 2, Region 3, CALABARZON, MIMAROPA, Region 5, Region 6, Region 8, Region 10, Region 11, Region 12, BARMM, CAR.

| REGION      | PARTIALLY | TOTALLY | TOTAL  | AMOUNT (PHP) |
|-------------|-----------|---------|--------|--------------|
| GRAND TOTAL | 69,890    | 4,982   | 74,872 | 344,000      |

| Region 1   | 28,401 | 2,854 | 31,255 | 0       |
|------------|--------|-------|--------|---------|
| Region 2   | 17,322 | 993   | 18,315 | 0       |
| Region 3   | 390    | 99    | 489    | 0       |
| CALABARZON | 118    | 10    | 128    | 0       |
| MIMAROPA   | 4      | 4     | 8      | 0       |
| Region 5   | 79     | 15    | 94     | 0       |
| Region 6   | 2,918  | 142   | 3,060  | 0       |
| Region 8   | 2      | 0     | 2      | 0       |
| Region 10  | 6      | 1     | 7      | 195,000 |
| Region 11  | 554    | 74    | 628    | 149,000 |
| Region 12  | 3      | 0     | 3      | 0       |
| BARMM      | 48     | 19    | 67     | 0       |
| CAR        | 20,045 | 771   | 20,816 | 0       |