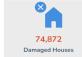

#### **DAMAGED HOUSES**

A total of 74,872 damaged houses are reported in Region 1, Region 2, Region 3, CALABARZON, MIMAROPA, Region 5, Region 6, Region 8, Region 10, Region 11, Region 12, BARMM, CAR.

| REGION      | PARTIALLY | TOTALLY | TOTAL  | AMOUNT (PHP) |
|-------------|-----------|---------|--------|--------------|
| GRAND TOTAL | 69,890    | 4,982   | 74,872 | 344,000      |

| Region 1   | 28,401 | 2,854 | 31,255 | 0       |
|------------|--------|-------|--------|---------|
| Region 2   | 17,322 | 993   | 18,315 | 0       |
| Region 3   | 390    | 99    | 489    | 0       |
| CALABARZON | 118    | 10    | 128    | 0       |
| MIMAROPA   | 4      | 4     | 8      | 0       |
| Region 5   | 79     | 15    | 94     | 0       |
| Region 6   | 2,918  | 142   | 3,060  | 0       |
| Region 8   | 2      | 0     | 2      | 0       |
| Region 10  | 6      | 1     | 7      | 195,000 |
| Region 11  | 554    | 74    | 628    | 149,000 |
| Region 12  | 3      | 0     | 3      | 0       |
| BARMM      | 48     | 19    | 67     | 0       |
| CAR        | 20,045 | 771   | 20,816 | 0       |