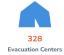

## **AFFECTED POPULATION**

A total of 1,230,146 families or 4,643,451 persons were affected. Of which, 6,808 families or 24,203 persons were served inside 328 ECs and 20,877 families or 80,217 persons were served outside ECs:

| Affected   | AFFECTED |           |           | INSIDE ECs | INSIDE ECs |         |          | OUTSIDE ECs |  |
|------------|----------|-----------|-----------|------------|------------|---------|----------|-------------|--|
| Regions    | Brgy     | Families  | Persons   | No. of ECs | Families   | Persons | Families | Persons     |  |
| TOTAL      | 5,453    | 1,230,146 | 4,643,451 | 328        | 6,808      | 24,203  | 20,877   | 80,217      |  |
| Region 1   | 1,934    | 272,457   | 1,111,650 | 74         | 1,402      | 5,038   | 990      | 4,065       |  |
| Region 2   | 581      | 43,774    | 150,285   | 0          | 0          | 0       | 0        | 0           |  |
| Region 3   | 1,171    | 682,659   | 2,524,215 | 229        | 4,611      | 16,348  | 17,564   | 66,335      |  |
| CALABARZON | 28       | 250       | 963       | 5          | 36         | 151     | 16       | 56          |  |
| MIMAROPA   | 142      | 23,470    | 112,053   | 0          | 0          | 0       | 0        | 0           |  |
| Region 5   | 51       | 10,846    | 16,486    | 1          | 31         | 134     | 0        | 0           |  |
| Region 6   | 596      | 59,192    | 238,206   | 1          | 4          | 11      | 1        | 4           |  |
| Region 8   | 2        | 3         | 15        | 0          | 0          | 0       | 0        | 0           |  |
| Region 10  | 3        | 117       | 431       | 0          | 0          | 0       | 0        | 0           |  |
| Region 11  | 37       | 3,225     | 13,658    | 0          | 0          | 0       | 2,070    | 8,802       |  |
| Region 12  | 20       | 4,303     | 20,510    | 0          | 10         | 0       | 0        | 0           |  |
| BARMM      | 20       | 1,306     | 0         | 1          | 75         | 0       | 0        | 0           |  |
| CAR        | 825      | 125,453   | 444,022   | 4          | 7          | 29      | 236      | 955         |  |
| NCR        | 43       | 3,091     | 10,957    | 13         | 632        | 2,492   | 0        | 0           |  |