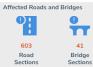

#### **ROADS AND BRIDGES**

A total of 603 road sections and 41 bridges were affected. Below is the current status of affected road sections and bridges:

|             | NOT PASSABLE |         | PASSABLE (previou passable and/or o |         |
|-------------|--------------|---------|-------------------------------------|---------|
|             | ROADS        | BRIDGES | ROADS                               | BRIDGES |
| GRAND TOTAL | 51           | 8       | 552                                 | 33      |
| Region 1    | 37           | 7       | 101                                 | 4       |
| Region 2    | 0            | 0       | 18                                  | 21      |
| Region 3    | 6            | 0       | 21                                  | 0       |
| CALABARZON  | 0            | 0       | 7                                   | 1       |
| MIMAROPA    | 0            | 0       | 19                                  | 2       |
| Region 5    | 0            | 0       | 10                                  | 0       |
| Region 6    | 1            | 0       | 11                                  | 1       |
| Region 8    | 0            | 0       | 8                                   | 0       |
| Region 12   | 0            | 0       | 6                                   | 4       |
| CAR         | 7            | 1       | 347                                 | 0       |
| NCR         | 0            | 0       | 4                                   | 0       |