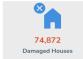

#### **DAMAGED HOUSES**

A total of 74,872 damaged houses are reported in Region 1, Region 2, Region 3, CALABARZON, MIMAROPA, Region 5, Region 6, Region 8, Region 10, Region 11, Region 12, BARMM, CAR.

| REGION | PARTIALLY | TOTALLY | TOTAL | AMOUNT (PHP) |
|--------|-----------|---------|-------|--------------|
|        |           |         |       |              |
|        |           |         |       |              |

| GRAND TOTAL | 69,890 | 4,982 | 74,872 | 344,000 |
|-------------|--------|-------|--------|---------|
| Region 1    | 28,401 | 2,854 | 31,255 | 0       |
| Region 2    | 17,322 | 993   | 18,315 | 0       |
| Region 3    | 390    | 99    | 489    | 0       |
| CALABARZON  | 118    | 10    | 128    | 0       |
| MIMAROPA    | 4      | 4     | 8      | 0       |
| Region 5    | 79     | 15    | 94     | 0       |
| Region 6    | 2,918  | 142   | 3,060  | 0       |
| Region 8    | 2      | 0     | 2      | 0       |
| Region 10   | 6      | 1     | 7      | 195,000 |
| Region 11   | 554    | 74    | 628    | 149,000 |
| Region 12   | 3      | 0     | 3      | 0       |
| BARMM       | 48     | 19    | 67     | 0       |
| CAR         | 20,045 | 771   | 20,816 | 0       |