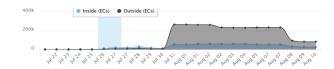

#### AFFECTED POPULATION

DISPLACEMENT TREND

## **AFFECTED POPULATION**

A total of 1,228,150 families or 4,570,193 persons were affected. Of which, 6,864 families or 24,419 persons were served inside 334 ECs and 21,043 families or 80,908 persons were served outside ECs: