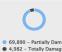

#### **DAMAGED HOUSES**

A total of 74,872 damaged houses are reported in Region 1, Region 2, Region 3, CALABARZON, MIMAROPA, Region 5, Region 6, Region 8, Region 10, Region 11, Region 12, BARMM, CAR.

| REGION | PARTIALLY | TOTALLY | TOTAL | AMOUNT (PHP) |
|--------|-----------|---------|-------|--------------|
|        |           |         |       |              |
|        |           |         |       |              |

| GRAND TOTAL | 69,890 | 4,982 | 74,872 | 344,000 |
|-------------|--------|-------|--------|---------|
| Region 1    | 28,401 | 2,854 | 31,255 | 0       |
| Region 2    | 17,322 | 993   | 18,315 | 0       |
| Region 3    | 390    | 99    | 489    | 0       |
| CALABARZON  | 118    | 10    | 128    | 0       |
| MIMAROPA    | 4      | 4     | 8      | 0       |
| Region 5    | 79     | 15    | 94     | 0       |
| Region 6    | 2,918  | 142   | 3,060  | 0       |
| Region 8    | 2      | 0     | 2      | 0       |
| Region 10   | 6      | 1     | 7      | 195,000 |
| Region 11   | 554    | 74    | 628    | 149,000 |
| Region 12   | 3      | 0     | 3      | 0       |
| BARMM       | 48     | 19    | 67     | 0       |
| CAR         | 20,045 | 771   | 20,816 | 0       |