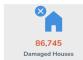

#### **DAMAGED HOUSES**

A total of 86,745 damaged houses are reported in Region 1, Region 2, Region 3, CALABARZON, MIMAROPA, Region 5, Region 6, Region 8, Region 10, Region 11, Region 12, BARMM, CAR.

| REGION      | PARTIALLY | TOTALLY | TOTAL  | AMOUNT (PHP) |
|-------------|-----------|---------|--------|--------------|
| GRAND TOTAL | 81,371    | 5,374   | 86,745 | 344,000      |
| Region 1    | 36,071    | 3,097   | 39,168 | 0            |
| Region 2    | 21,131    | 1,142   | 22,273 | 0            |

| Region 3   | 392    | 99  | 491    | 0       |
|------------|--------|-----|--------|---------|
| CALABARZON | 118    | 10  | 128    | 0       |
| MIMAROPA   | 4      | 4   | 8      | 0       |
| Region 5   | 79     | 15  | 94     | 0       |
| Region 6   | 2,918  | 142 | 3,060  | 0       |
| Region 8   | 2      | 0   | 2      | 0       |
| Region 10  | 6      | 1   | 7      | 195,000 |
| Region 11  | 554    | 74  | 628    | 149,000 |
| Region 12  | 3      | 0   | 3      | 0       |
| BARMM      | 48     | 19  | 67     | 0       |
| CAR        | 20,045 | 771 | 20,816 | 0       |