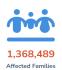

#### **AFFECTED POPULATION**

A total of 1,368,489 families or 5,357,470 persons were affected. Of which, 2,705 families or 10,324 persons were served inside 126 ECs and 11,523 families or 43,583 persons were served outside ECs: