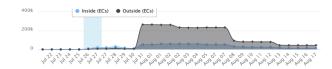

17 Aug 2023 08:00

#### PRE-EMPTIVE EVACUATION



#### AFFECTED POPULATION

DISPLACEMENT TREND







#### STATUS OF EVACUATION











#### CASUALTIES

#### BREAKDOWN OF CASUALTIES PER SEX AND AGE GROUP CASUALTIES Unidentified Missing 30 171 9 100 50 152 12

#### RELATED INCIDENTS



1,197 Related Incidents A total of 1.197 related incidents were reported in Region 1, Region 2, Region 3, CALABARZON, MIMAROPA, Region 5, Region 6, Region 8, Region



#### DAMAGED HOUSES







#### DAMAGE TO INFRASTRUCTURE



782 Damaged Infrastructure





#### DAMAGE TO AGRICULTURE



Affected Farmers/ Fisherfolks



202.699.59 Hectares of Crops



Agricultural Infrastructures, Machineries, and Equipment



₱ 898,501,064.87



₱ 6,313,840,388.65

Cost of Damage to Livestock, Poultry, and Fisheries

#### OTHER DAMAGED ASSETS











#### STATUS OF LIFELINES















37 flights resumed 97% Resumption

99% operational There are no