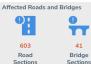

#### **ROADS AND BRIDGES**

A total of 603 road sections and 41 bridges were affected. Below is the current status of affected road sections and bridges:

|             | NOT PASSABLE |         | PASSABLE (previou passable and/or o |         |
|-------------|--------------|---------|-------------------------------------|---------|
|             | ROADS        | BRIDGES | ROADS                               | BRIDGES |
| GRAND TOTAL | 51           | 8       | 552                                 | 33      |
| Region 1    | 37           | 7       | 101                                 | 4       |
| Region 2    | 0            | 0       | 18                                  | 21      |
| Region 3    | 6            | 0       | 21                                  | 0       |
| CALABARZON  | 0            | 0       | 7                                   | 1       |
| MIMAROPA    | 0            | 0       | 19                                  | 2       |
| Region 5    | 0            | 0       | 10                                  | 0       |
| Region 6    | 1            | 0       | 11                                  | 1       |
| Region 8    | 0            | 0       | 8                                   | 0       |
| Region 12   | 0            | 0       | 6                                   | 4       |
| CAR         | 7            | 1       | 347                                 | 0       |
| NCR         | 0            | 0       | 4                                   | 0       |