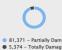

#### **DAMAGED HOUSES**

A total of 86,745 damaged houses are reported in Region 1, Region 2, Region 3, CALABARZON, MIMAROPA, Region 5, Region 6, Region 8, Region 10, Region 11, Region 12, BARMM, CAR.

| REGION      | PARTIALLY | TOTALLY | TOTAL  | AMOUNT (PHP) |
|-------------|-----------|---------|--------|--------------|
| GRAND TOTAL | 81,371    | 5,374   | 86,745 | 344,000      |
| Region 1    | 36,071    | 3,097   | 39,168 | 0            |
| Region 2    | 21,131    | 1,142   | 22,273 | 0            |

| Region 3   | 392    | 99  | 491    | 0       |
|------------|--------|-----|--------|---------|
| CALABARZON | 118    | 10  | 128    | 0       |
| MIMAROPA   | 4      | 4   | 8      | 0       |
| Region 5   | 79     | 15  | 94     | 0       |
| Region 6   | 2,918  | 142 | 3,060  | 0       |
| Region 8   | 2      | 0   | 2      | 0       |
| Region 10  | 6      | 1   | 7      | 195,000 |
| Region 11  | 554    | 74  | 628    | 149,000 |
| Region 12  | 3      | 0   | 3      | 0       |
| BARMM      | 48     | 19  | 67     | 0       |
| CAR        | 20,045 | 771 | 20,816 | 0       |