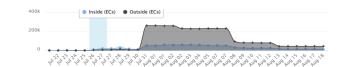

# **AFFECTED POPULATION**

A total of 1,368,489 families or 5,357,470 persons were affected. Of which, 2,705 families or 10,324 persons were served inside 126 ECs and 11,523 families or 43,583 persons were served outside ECs: