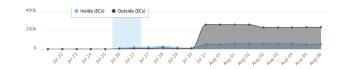

#### **AFFECTED POPULATION**

A total of 806,836 families or 3,032,077 persons were affected. Of which, 13,779 families or 51,593 persons were served inside 648 ECs and 57,985 families or 233,609 persons were served outside ECs: