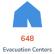

#### **AFFECTED POPULATION**

A total of 806,836 families or 3,032,077 persons were affected. Of which, 13,779 families or 51,593 persons were served inside 648 ECs and 57,985 families or 233,609 persons were served outside ECs: