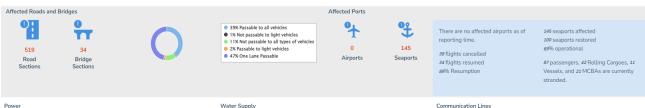

#### **ROADS AND BRIDGES**

A total of 519 road sections and 34 bridges were affected. Below is the current status of affected road sections and bridges:

|             | NOT PAS | SSABLE  | PASSABLE (previou passable and/or o |         |
|-------------|---------|---------|-------------------------------------|---------|
|             | ROADS   | BRIDGES | ROADS                               | BRIDGES |
| GRAND TOTAL | 62      | 4       | 457                                 | 30      |
| Region 1    | 32      | 3       | 15                                  | 1       |
| Region 2    | 0       | 0       | 18                                  | 21      |
| Region 3    | 10      | 0       | 13                                  | 0       |
| CALABARZON  | 0       | 0       | 7                                   | 1       |
| MIMAROPA    | 0       | 0       | 19                                  | 2       |
| Region 5    | 0       | 0       | 10                                  | 0       |
| Region 6    | 1       | 0       | 11                                  | 1       |
| Region 8    | 0       | 0       | 8                                   | 0       |
| Region 12   | 0       | 0       | 6                                   | 4       |
| CAR         | 19      | 1       | 346                                 | 0       |
| NCR         | 0       | 0       | 4                                   | 0       |

#### **POWER**

A total of 266 cities/municipalities were affected. Below is the current status of power supply:

| REGION      | NO. OF CITIES | MUNICIPALITIES |
|-------------|---------------|----------------|
|             | INTERRUPTED   | RESTORED       |
| GRAND TOTAL | 109           | 157            |
| Region 1    | 55            | 20             |
| Region 2    | 2             | 38             |
| Region 3    | 3             | 10             |
| CALABARZON  | 4             | 18             |
| MIMAROPA    | 0             | 9              |
| Region 5    | 1             | 2              |
| Region 6    | 4             | 19             |
| Region 8    | 0             | 2              |
| Region 11   | 0             | 2              |
| CAR         | 40            | 37             |

#### **WATER SUPPLY**

A total of 6 cities/municipalities were affected. Below is the current status of water supply:

| REGION      | NO. OF CITIES/ N | MUNICIPALITIES |
|-------------|------------------|----------------|
|             | INTERRUPTED      | RESTORED       |
| GRAND TOTAL | 1                | 5              |
| Region 1    | 1                | 2              |
| CALABARZON  | 0                | 1              |
| MIMAROPA    | 0                | 1              |
| Region 5    | 0                | 1              |

# **STATUS OF FLIGHTS**

A total of 38 domestic flights and 0 international flights were cancelled. Below is the current status of flights:

| REGION      | NO. OF CITIES/ MUNICIPALITIES |                        |         |               |  |  |
|-------------|-------------------------------|------------------------|---------|---------------|--|--|
|             | CANCE                         | ELLED                  | RESUMED |               |  |  |
|             | DOMESTIC                      | DOMESTIC INTERNATIONAL |         | INTERNATIONAL |  |  |
| GRAND TOTAL | 4                             | 0                      | 34      | 0             |  |  |
| Region 1    | 3                             | 0                      | 0       | 0             |  |  |
| Region 2    | 0                             | 0                      | 5       | 0             |  |  |
| MIMAROPA    | 0                             | 0                      | 7       | 0             |  |  |
| Region 5    | 0                             | 0                      | 4       | 0             |  |  |
| CAR         | 1                             | 0                      | 0       | 0             |  |  |
| NCR         | 0                             | 0                      | 18      | 0             |  |  |

#### **STATUS OF SEAPORTS**

A total of 145 seaports were affected. Below is the current status of affected seaports:

| REGION      | NO. OF SE                        | APORTS                                                                     |
|-------------|----------------------------------|----------------------------------------------------------------------------|
|             | NON-OPERATIONAL/ Cancelled Trips | OPERATIONAL/ Resumed Trips<br>(previously reported as non-<br>operational) |
| GRAND TOTAL | 45                               | 100                                                                        |
| Region 1    | 1                                | 0                                                                          |
| Region 2    | 0                                | 3                                                                          |
| Region 3    | 23                               | 0                                                                          |
| CALABARZON  | 12                               | 10                                                                         |
| MIMAROPA    | 0                                | 56                                                                         |
| Region 5    | 0                                | 11                                                                         |
| Region 6    | 9                                | 9                                                                          |
| Region 8    | 0                                | 11                                                                         |