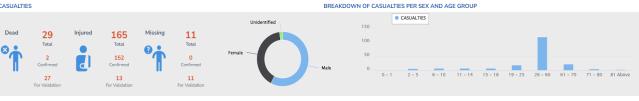

#### **CASUALTIES**

A total of 29 dead, 165 injured, and 11missing persons were reported:

| REGION     | VALIDATED |         |         | FOR VALIDATION | FOR VALIDATION |         |      | TOTAL REPORTED |         |  |
|------------|-----------|---------|---------|----------------|----------------|---------|------|----------------|---------|--|
|            | dead      | injured | missing | dead           | injured        | missing | dead | injured        | missing |  |
| TOTAL      | 2         | 152     | 0       | 27             | 13             | 11      | 29   | 165            | 11      |  |
| Region 1   | 0         | 0       | 0       | 8              | 1              | 1       | 8    | 1              | 1       |  |
| Region 2   | 0         | 0       | 0       | 0              | 0              | 4       | 0    | 0              | 4       |  |
| CALABARZON | 1         | 0       | 0       | 3              | 2              | 0       | 4    | 2              | 0       |  |
| Region 6   | 1         | 0       | 0       | 1              | 2              | 0       | 2    | 2              | 0       |  |
| Region 11  | 0         | 0       | 0       | 1              | 8              | 0       | 1    | 8              | 0       |  |
| CAR        | 0         | 152     | 0       | 14             | 0              | 6       | 14   | 152            | 6       |  |