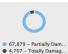

| GRAND TOTAL | 67,879 | 4,707 | 72,586 | 344,000 |
|-------------|--------|-------|--------|---------|
| Region 1    | 28,401 | 2,854 | 31,255 | 0       |
| Region 2    | 16,612 | 865   | 17,477 | 0       |
| Region 3    | 372    | 90    | 462    | 0       |
| CALABARZON  | 118    | 10    | 128    | 0       |
| MIMAROPA    | 4      | 4     | 8      | 0       |
| Region 5    | 79     | 15    | 94     | 0       |
| Region 6    | 2,918  | 142   | 3,060  | 0       |
| Region 8    | 2      | 0     | 2      | 0       |
| Region 10   | 6      | 1     | 7      | 195,000 |
| Region 11   | 554    | 74    | 628    | 149,000 |
| Region 12   | 3      | 0     | 3      | 0       |
| BARMM       | 48     | 19    | 67     | 0       |
| CAR         | 18,762 | 633   | 19,395 | 0       |