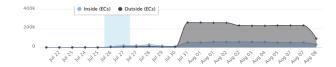

#### AFFECTED POPULATION

DISPLACEMENT TREND

# **AFFECTED POPULATION**

A total of 1,204,000 families or 4,534,351 persons were affected. Of which, 9,087 families or 32,081 persons were served inside 405 ECs and 24,454 families or 93,658 persons were served outside ECs: