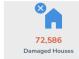

#### **DAMAGED HOUSES**

A total of 72,586 damaged houses are reported in Region 1, Region 2, Region 3, CALABARZON, MIMAROPA, Region 5, Region 6, Region 8, Region 10, Region 11, Region 12, BARMM, CAR.

| REGION | PARTIALLY | TOTALLY | TOTAL | AMOUNT (PHP) |
|--------|-----------|---------|-------|--------------|
|        |           |         |       |              |
|        |           |         |       |              |