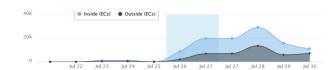

#### AFFECTED POPULATION

DISPLACEMENT TREND

#### **AFFECTED POPULATION**

A total of 291,262 families or 1,029,724 persons were affected. Of which, 4,315 families or 15,092 persons were served inside 330 ECs and 3,762 families or 15,066 persons were served outside ECs: