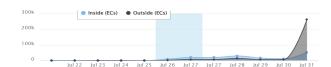

#### **AFFECTED POPULATION**

A total of 654,837 families or 2,397,336 persons were affected. Of which, 13,828 families or 50,987 persons were served inside 737 ECs and 63,086 families or 262,008 persons were served outside ECs: