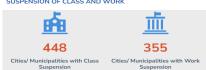

## **CLASS SUSPENSION**

Classes and work were suspended in the following regions:

| REGION      | No of cities/municipalities |
|-------------|-----------------------------|
|             | CLASSES                     |
| GRAND TOTAL | 448                         |
| Region 1    | 125                         |
| Region 2    | 38                          |
| Region 3    | 130                         |
| CALABARZON  | 55                          |
| MIMAROPA    | 13                          |
| Region 5    | 13                          |
| Region 6    | 5                           |
| Region 8    | 6                           |
| CAR         | 46                          |
| NCR         | 17                          |

## **WORK SUSPENSION**

Classes and work were suspended in the following regions:

| REGION      | No of cities/municipalities |  |
|-------------|-----------------------------|--|
|             | WORK                        |  |
| GRAND TOTAL | 355                         |  |
| Region 1    | 85                          |  |
| Region 2    | 63                          |  |
| Region 3    | 76                          |  |
| CALABARZON  | 17                          |  |