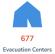

#### **AFFECTED POPULATION**

A total of 765,024 families or 2,856,962 persons were affected. Of which, 15,604 families or 57,740 persons were served inside 677 ECs and 57,609 families or 231,973 persons were served outside ECs: