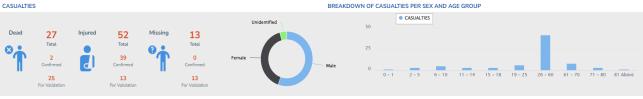

#### **CASUALTIES**

A total of 27 dead, 52 injured, and 13missing persons were reported:

| REGION     | VALIDATED |         |         | FOR VALIDATION |         |         | TOTAL REPORTED |         |         |
|------------|-----------|---------|---------|----------------|---------|---------|----------------|---------|---------|
|            | dead      | injured | missing | dead           | injured | missing | dead           | injured | missing |
| TOTAL      | 2         | 39      | 0       | 25             | 13      | 13      | 27             | 52      | 13      |
| Region 1   | 0         | 0       | 0       | 8              | 1       | 1       | 8              | 1       | 1       |
| Region 2   | 0         | 0       | 0       | 0              | 0       | 4       | 0              | 0       | 4       |
| CALABARZON | 1         | 0       | 0       | 3              | 2       | 0       | 4              | 2       | 0       |
| Region 6   | 1         | 0       | 0       | 1              | 2       | 0       | 2              | 2       | 0       |
| Region 11  | 0         | 0       | 0       | 1              | 8       | 0       | 1              | 8       | 0       |
| CAR        | 0         | 39      | 0       | 12             | 0       | 8       | 12             | 39      | 8       |