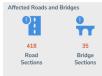

# **ROADS AND BRIDGES**

A total of 418 road sections and 35 bridges were affected. Below is the current status of affected road sections and bridges:

|             | NOT PAS | SSABLE  | PASSABLE (previou passable and/or o |         |
|-------------|---------|---------|-------------------------------------|---------|
|             | ROADS   | BRIDGES | ROADS                               | BRIDGES |
| GRAND TOTAL | 68      | 4       | 350                                 | 31      |
| Region 1    | 34      | 4       | 34                                  | 2       |
| Region 2    | 0       | 0       | 18                                  | 21      |
| Region 3    | 10      | 0       | 13                                  | 0       |
| CALABARZON  | 0       | 0       | 7                                   | 1       |
| MIMAROPA    | 0       | 0       | 19                                  | 2       |
| Region 5    | 0       | 0       | 10                                  | 0       |
| Region 6    | 1       | 0       | 11                                  | 1       |
| Region 8    | 0       | 0       | 8                                   | 0       |
| Region 12   | 0       | 0       | 6                                   | 4       |
| CAR         | 23      | 0       | 220                                 | 0       |
| NCR         | 0       | 0       | 4                                   | 0       |