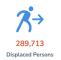

#### **AFFECTED POPULATION**

A total of 765,024 families or 2,856,962 persons were affected. Of which, 15,604 families or 57,740 persons were served inside 677 ECs and 57,609 families or 231,973 persons were served outside ECs: