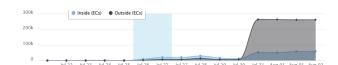

#### **AFFECTED POPULATION**

A total of 765,024 families or 2,856,962 persons were affected. Of which, 15,604 families or 57,740 persons were served inside 677 ECs and 57,609 families or 231,973 persons were served outside ECs: