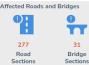

# **ROADS AND BRIDGES**

A total of 277 road sections and 31 bridges were affected. Below is the current status of affected road sections and bridges:

|             | NOT PAS | SSABLE  | PASSABLE (previously reported as not passable and/or one lane passable) |         |  |
|-------------|---------|---------|-------------------------------------------------------------------------|---------|--|
|             | ROADS   | BRIDGES | ROADS                                                                   | BRIDGES |  |
| GRAND TOTAL | 89      | 3       | 188                                                                     | 28      |  |
| Region 1    | 32      | 3       | 15                                                                      | 1       |  |
| Region 2    | 7       | 0       | 10                                                                      | 20      |  |
| Region 3    | 0       | 0       | 2                                                                       | 0       |  |
| CALABARZON  | 1       | 0       | 5                                                                       | 0       |  |
| MIMAROPA    | 8       | 0       | 11                                                                      | 2       |  |
| Region 5    | 0       | 0       | 10                                                                      | 0       |  |
| Region 6    | 1       | 0       | 11                                                                      | 1       |  |
| Region 8    | 0       | 0       | 8                                                                       | 0       |  |
| Region 12   | 0       | 0       | 5                                                                       | 4       |  |
| CAR         | 40      | 0       | 111                                                                     | 0       |  |