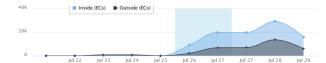

#### DISPLACEMENT TREND

# **AFFECTED POPULATION**

A total of 172,293 families or 608,979 persons were affected. Of which, 3,288 families or 11,043 persons were served inside 241 ECs and 1,611 families or 6,623 persons were served outside ECs: