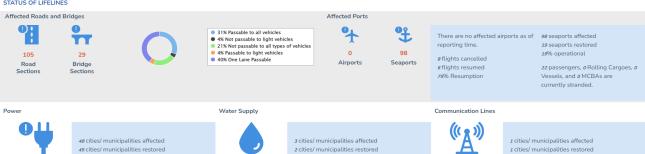

# **ROADS AND BRIDGES**

A total of 105 road sections and 29 bridges were affected. Below is the current status of affected road sections and bridges:

|             | NOT PAS | SSABLE  | PASSABLE (previou passable and/or o |         |
|-------------|---------|---------|-------------------------------------|---------|
|             | ROADS   | BRIDGES | ROADS                               | BRIDGES |
| GRAND TOTAL | 24      | 9       | 81                                  | 20      |
| Region 1    | 6       | 1       | 12                                  | 2       |
| Region 2    | 3       | 7       | 14                                  | 15      |
| CALABARZON  | 0       | 0       | 3                                   | 0       |

# **POWER**

A total of 48 cities/municipalities were affected. Below is the current status of power supply:

| REGION      | NO. OF CITIES/ MUNICIPALITIES |          |  |  |
|-------------|-------------------------------|----------|--|--|
|             | INTERRUPTED                   | RESTORED |  |  |
| GRAND TOTAL | 3                             | 45       |  |  |
| Region 1    | 0                             | 5        |  |  |
| Region 2    | 0                             | 15       |  |  |
| Region 3    | 0                             | 8        |  |  |
| CALABARZON  | 0                             | 5        |  |  |
| MIMAROPA    | 0                             | 6        |  |  |
| Region 6    | 3                             | 0        |  |  |
| CAR         | 0                             | 6        |  |  |

# **WATER SUPPLY**

A total of 3 cities/municipalities were affected. Below is the current status of water supply:

| REGION      | NO. OF CITIES/ N | MUNICIPALITIES |
|-------------|------------------|----------------|
|             | INTERRUPTED      | RESTORED       |
| GRAND TOTAL | 1                | 2              |
| CALABARZON  | 0                | 2              |
| Region 6    | 1                | 0              |

# **COMMUNICATION LINES**

A total of 1 cities/municipalities were affected. Below is the current status of communication lines:

| Region      | No of Areas           |                              |  |  |  |
|-------------|-----------------------|------------------------------|--|--|--|
|             | Without Communication | Restored Communication Lines |  |  |  |
| GRAND TOTAL | 0                     | 1                            |  |  |  |
| Region 1    | 0                     | 1                            |  |  |  |

# **STATUS OF FLIGHTS**

A total of 6 domestic flights and 2 international flights were cancelled. Below is the current status of flights:

| DECION      |          |                               |          |               |  |  |  |
|-------------|----------|-------------------------------|----------|---------------|--|--|--|
| REGION      |          | NO. OF CITIES/ MUNICIPALITIES |          |               |  |  |  |
|             | CANC     | ELLED                         | RESU     | IMED          |  |  |  |
|             | DOMESTIC | INTERNATIONAL                 | DOMESTIC | INTERNATIONAL |  |  |  |
| GRAND TOTAL | 0        | 2                             | 6        | 0             |  |  |  |
| Region 2    | 0        | 0                             | 6        | 0             |  |  |  |
| NCR         | 0        | 2                             | 0        | 0             |  |  |  |

# **STATUS OF SEAPORTS**

A total of 98 seaports were affected. Below is the current status of affected seaports:

| REGION | NO. OF SEAPORTS                  |                                                                            |  |  |
|--------|----------------------------------|----------------------------------------------------------------------------|--|--|
|        | NON-OPERATIONAL/ Cancelled Trips | OPERATIONAL/ Resumed Trips<br>(previously reported as non-<br>operational) |  |  |