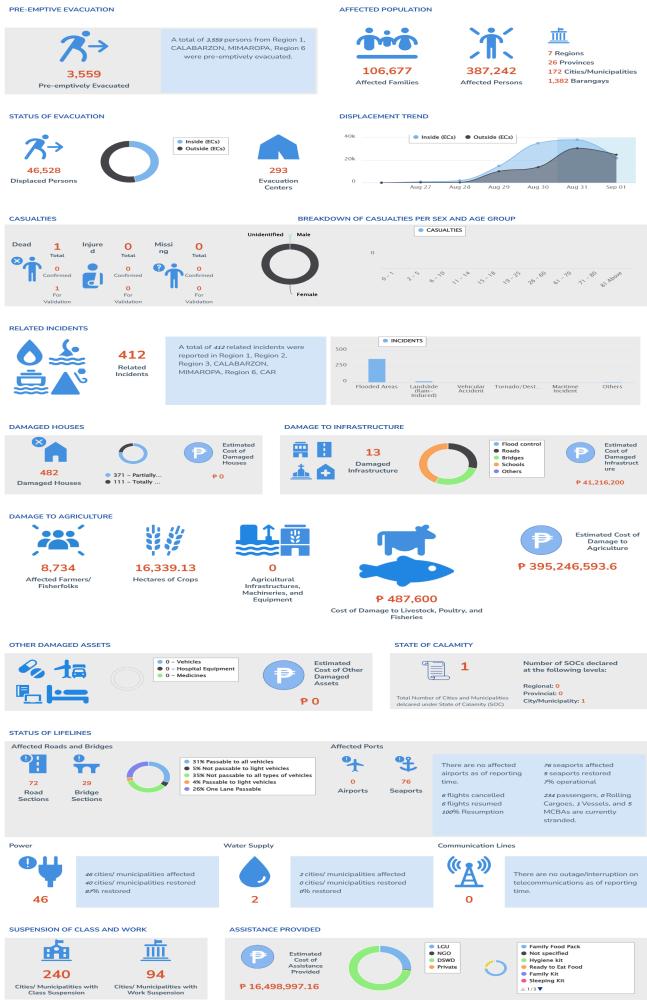

# RELATED INCIDENTS

The following incidents were reported in some areas of Region 1, Region 2, Region 3, CALABARZON, MIMAROPA, Region 6, CAR.

| REGION         |         |          | Landslide (R<br>ain-Induced) | Vehicular<br>Accident | River<br>Swelling | Fallen Tree | Soil Erosion | Tornado/Des<br>tructive<br>Winds/Stron<br>g Winds | Maritime<br>Incident |   |
|----------------|---------|----------|------------------------------|-----------------------|-------------------|-------------|--------------|---------------------------------------------------|----------------------|---|
|                | Flooded | Subsided | Receding                     |                       |                   |             |              |                                                   |                      |   |
| Total          | 72      | 261      | 41                           | 22                    | 1                 | 1           | 8            | 2                                                 | 3                    | 1 |
| Region 1       | 0       | 43       | 2                            | 2                     | 0                 | 0           | 0            | 0                                                 | 0                    | 0 |
| Region 2       | 33      | 34       | 39                           | 1                     | 1                 | 1           | 0            | 0                                                 | 0                    | 0 |
| Region 3       | 8       | 11       | 0                            | 2                     | 0                 | 0           | 4            | 2                                                 | 0                    | 0 |
| CALABARZO<br>N | 4       | 25       | 0                            | 4                     | 0                 | 0           | 1            | 0                                                 | 0                    | 0 |
| MIMAROPA       | 0       | 48       | 0                            | 4                     | 0                 | 0           | 0            | 0                                                 | 3                    | 0 |
| Region 6       | 27      | 96       | 0                            | 9                     | 0                 | 0           | 3            | 0                                                 | 0                    | 1 |
| CAR            | 0       | 4        | 0                            | 0                     | 0                 | 0           | 0            | 0                                                 | 0                    | 0 |

# AFFECTED POPULATION

A total of 106,677 families or 387,242 persons were affected. Of which, 5,152 families or 21,701 persons were served inside 293 ECs and 6,092 families or 24,827 persons were served outside ECs:

| Affected   | AFFECTED              |            |          | INSIDE ECs |          | OUTSIDE ECs |       |        |
|------------|-----------------------|------------|----------|------------|----------|-------------|-------|--------|
| Regions    | Brgy Families Persons | No. of ECs | Families | Persons    | Families | Persons     |       |        |
| TOTAL      | 1,382                 | 106,677    | 387,242  | 293        | 5,152    | 21,701      | 6,092 | 24,827 |
| Region 1   | 70                    | 5,021      | 15,461   | 6          | 35       | 104         | 391   | 1,857  |
| Region 2   | 280                   | 15,389     | 54,187   | 2          | 39       | 117         | 40    | 113    |
| Region 3   | 19                    | 799        | 3,054    | 6          | 87       | 253         | 0     | 0      |
| CALABARZON | 50                    | 1,045      | 3,922    | 30         | 399      | 1,413       | 361   | 1,468  |
| MIMAROPA   | 49                    | 1,596      | 6,012    | 7          | 145      | 488         | 184   | 917    |
| Region 6   | 844                   | 78,623     | 290,388  | 237        | 4,417    | 19,201      | 5,099 | 20,418 |
| CAR        | 70                    | 4,204      | 14,218   | 5          | 30       | 125         | 17    | 54     |

# CASUALTIES

A total of 1 dead, 0 injured, and 0missing persons were reported:

| REGION   | VALIDATED |         |         | FOR VALIDATION |         |         | TOTAL REPORTED |         |         |
|----------|-----------|---------|---------|----------------|---------|---------|----------------|---------|---------|
|          | dead      | injured | missing | dead           | injured | missing | dead           | injured | missing |
| TOTAL    | 0         | 0       | 0       | 1              | 0       | 0       | 1              | 0       | 0       |
| Region 6 | 0         | 0       | 0       | 1              | 0       | 0       | 1              | 0       | 0       |

# **ROADS AND BRIDGES**

A total of 72 road sections and 29 bridges were affected. Below is the current status of affected road sections and bridges:

|             | NOT PAS | SSABLE  | PASSABLE (previously reported as not<br>passable and/or one lane passable) |         |  |
|-------------|---------|---------|----------------------------------------------------------------------------|---------|--|
|             | ROADS   | BRIDGES | ROADS                                                                      | BRIDGES |  |
| GRAND TOTAL | 28      | 12      | 44                                                                         | 17      |  |
| Region 1    | 6       | 1       | 12                                                                         | 2       |  |
| Region 2    | 6       | 10      | 9                                                                          | 12      |  |
| CALABARZON  | 0       | 0       | 1                                                                          | 0       |  |
| MIMAROPA    | 0       | 0       | 2                                                                          | 1       |  |
| Region 6    | 12      | 1       | 3                                                                          | 2       |  |
| CAR         | 4       | 0       | 17                                                                         | 0       |  |

### POWER

A total of 46 cities/municipalities were affected. Below is the current status of power supply:

| REGION      | NO. OF CITIES/ N | IUNICIPALITIES |
|-------------|------------------|----------------|
|             | INTERRUPTED      | RESTORED       |
| GRAND TOTAL | 6                | 40             |
| Region 1    | 0                | 5              |
| Region 2    | 0                | 15             |
| Region 3    | 0                | 7              |
| CALABARZON  | 3                | 1              |
| MIMAROPA    | 0                | 6              |
| Region 6    | 3                | 0              |
| CAR         | 0                | 6              |

# WATER SUPPLY

A total of 2 cities/municipalities were affected. Below is the current status of water supply:

| REGION      | NO. OF CITIES/ MUNICIPALITIES |          |  |  |
|-------------|-------------------------------|----------|--|--|
|             | INTERRUPTED                   | RESTORED |  |  |
| GRAND TOTAL | 2                             | 0        |  |  |
| CALABARZON  | 1                             | 0        |  |  |
| Region 6    | 1                             | 0        |  |  |

# **STATUS OF FLIGHTS**

A total of 6 domestic flights and 0 international flights were cancelled. Below is the current status of flights:

| REGION      | NO. OF CITIES/ MUNICIPALITIES |               |          |               |  |  |  |
|-------------|-------------------------------|---------------|----------|---------------|--|--|--|
|             | CANCE                         | ELLED         | RESU     | MED           |  |  |  |
|             | DOMESTIC                      | INTERNATIONAL | DOMESTIC | INTERNATIONAL |  |  |  |
| GRAND TOTAL | 0                             | 0             | 6        | 0             |  |  |  |
| Region 2    | 0 0                           |               | 6        | 0             |  |  |  |

#### **STATUS OF SEAPORTS**

A total of 76 seaports were affected. Below is the current status of affected seaports:

| REGION      | NO. OF SE                        | APORTS                                                                     |
|-------------|----------------------------------|----------------------------------------------------------------------------|
|             | NON-OPERATIONAL/ Cancelled Trips | OPERATIONAL/ Resumed Trips<br>(previously reported as non-<br>operational) |
| GRAND TOTAL | 71                               | 5                                                                          |
| Region 2    | 10                               | 0                                                                          |
| CALABARZON  | 4                                | 0                                                                          |
| MIMAROPA    | 44                               | 4                                                                          |
| Region 6    | 13                               | 1                                                                          |

# STRANDED PASSENGERS, ROLLING CARGOES, VESSELS, MBCAS

Below is the current number of stranded passengers, rolling cargoes, vessels, and motorbancas:

| REGION      | NO. OF STRANDED |             |   |   |  |  |  |
|-------------|-----------------|-------------|---|---|--|--|--|
|             | PASSENGER       | MOTORBANCAS |   |   |  |  |  |
| GRAND TOTAL | 234             | 0           | 1 | 5 |  |  |  |

| CALABARZON | 212 | 0 | 1 | 5 |
|------------|-----|---|---|---|
| Region 6   | 22  | 0 | 0 | 0 |

## DAMAGED HOUSES

A total of 482 damaged houses are reported in Region 1, Region 2, CALABARZON, MIMAROPA, Region 6, CAR.

| REGION      | PARTIALLY | TOTALLY | TOTAL | AMOUNT (PHP) |
|-------------|-----------|---------|-------|--------------|
| GRAND TOTAL | 371       | 111     | 482   | 0            |
| Region 1    | 1         | 6       | 7     | 0            |
| Region 2    | 3         | 1       | 4     | 0            |
| CALABARZON  | 31        | 19      | 50    | 0            |
| MIMAROPA    | 45        | 10      | 55    | 0            |
| Region 6    | 276       | 74      | 350   | 0            |
| CAR         | 15        | 1       | 16    | 0            |

#### DAMAGE TO INFRASTRUCTURE

The estimated cost of damage to infrastructure amounting to Php 41,216,200 was reported in Region 2, MIMAROPA, Region 6, CAR.

| REGION      | NUMBER OF DAMAGED<br>INFRASTRUCTURE | COST OF DAMAGE (PHP) |
|-------------|-------------------------------------|----------------------|
| GRAND TOTAL | 13                                  | 41,216,200           |
| Region 2    | 1                                   | 40,000,000           |
| MIMAROPA    | 8                                   | 841,200              |
| Region 6    | 2                                   | 0                    |
| CAR         | 2                                   | 375,000              |

#### **OTHER DAMAGED ASSETS**

The estimated cost of damage to other assets amounting to Php 0 was reported in MIMAROPA.

| REGION      | CLASSIFICATION | COST OF DAMAGE (PHP) |
|-------------|----------------|----------------------|
| GRAND TOTAL |                | 0                    |
| MIMAROPA    | Vehicles       | 0                    |

#### **CLASS SUSPENSION**

Classes and work were suspended in the following regions:

| REGION      | No of cities/municipalities |
|-------------|-----------------------------|
|             | CLASSES                     |
| GRAND TOTAL | 240                         |
| Region 2    | 40                          |
| Region 3    | 40                          |
| CALABARZON  | 3                           |
| MIMAROPA    | 25                          |
| Region 6    | 84                          |
| CAR         | 48                          |

# WORK SUSPENSION

Classes and work were suspended in the following regions:

| REGION      | No of cities/municipalities |
|-------------|-----------------------------|
|             | WORK                        |
| GRAND TOTAL | 94                          |
| Region 2    | 6                           |
| Region 3    | 12                          |
| MIMAROPA    | 17                          |
| Region 6    | 32                          |
| CAR         | 27                          |

# **DECLARATION OF STATE OF CALAMITY**

A total of 1 cities/municipalities were declared under the State of Calamity. Below is the number of SOCs issued:

| REGION      | NO. OF SOCs ISSUED |            |                    |          |  |  |  |
|-------------|--------------------|------------|--------------------|----------|--|--|--|
|             | REGIONAL           | PROVINCIAL | CITY/ MUNICIPALITY | BARANGAY |  |  |  |
| GRAND TOTAL | 0                  | 0          | 1                  | 0        |  |  |  |
| Region 6    | 0                  | 0          | 1                  | 0        |  |  |  |

# PRE-EMPTIVE EVACUATION

A total of 956 families or 3,559 persons were pre-emptively evacuated:

| REGION      | No of Families | No. of Persons |
|-------------|----------------|----------------|
| GRAND TOTAL | 956            | 3,559          |
| Region 1    | 3              | 13             |
| CALABARZON  | 431            | 1,541          |
| MIMAROPA    | 91             | 455            |
| Region 6    | 431            | 1,550          |

# **ASSISTANCE PROVIDED**

The following assistance were provided to Region 1, Region 2, Region 3, MIMAROPA, Region 6, CAR.

| QTY | UNIT | AMOUNT (PHP) |
|-----|------|--------------|
|-----|------|--------------|

| GRAND TOTAL                           | 20,605 |      | 16,498,997.16 |
|---------------------------------------|--------|------|---------------|
| Family Food Pack                      | 22     |      | 11,330        |
| Family Food Pack                      | 13     | Pack | 0             |
| Family Food Pack                      | 40     | bag  | 21,220        |
| Family Food Pack                      | 3,389  | box  | 2,437,985.97  |
| Family Food Pack                      | 15,596 | pack | 9,326,954.84  |
| Family Kit                            | 23     | kit  | 54,364        |
| Family Kit                            | 1      | pack | 2,788         |
| Financial                             | 5      |      | 3,121,711.6   |
| Food                                  | 159    | pack | 19,080        |
| Hot Meals, Clothing, Bottled<br>Water | 0      |      | 19,350        |
| Hygiene Kit                           | 56     | kit  | 69,992.5      |
| Hygiene kit                           | 400    | kit  | 597,681       |
| Kitchen Kit                           | 37     | kit  | 43,666.19     |
| Not specified                         | 0      |      | 257,450       |
| Ready to Eat Food                     | 734    | pack | 32,589.6      |
| Relief Assistance                     | 0      |      | 221,835.71    |
| Sleeping Kit                          | 72     | kit  | 65,445.75     |
| Sleeping kit                          | 38     | kit  | 105,152       |
| modular tent                          | 20     | tent | 90,400        |