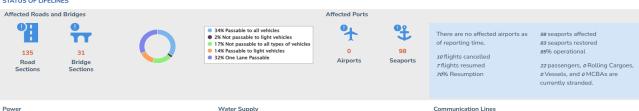

#### **ROADS AND BRIDGES**

A total of 135 road sections and 31 bridges were affected. Below is the current status of affected road sections and bridges:

|             | NOT PAS | SSABLE  | PASSABLE (previou passable and/or o |         |
|-------------|---------|---------|-------------------------------------|---------|
|             | ROADS   | BRIDGES | ROADS                               | BRIDGES |
| GRAND TOTAL | 29      | 4       | 106                                 | 27      |
| Region 1    | 11      | 1       | 34                                  | 2       |
| Region 2    | 1       | 2       | 16                                  | 22      |

| CALABARZON | 1  | 0 | 3  | 0 |
|------------|----|---|----|---|
| MIMAROPA   | 0  | 0 | 2  | 1 |
| Region 6   | 11 | 1 | 6  | 2 |
| CAR        | 5  | 0 | 45 | 0 |

#### **STATUS OF FLIGHTS**

A total of 8 domestic flights and 2 international flights were cancelled. Below is the current status of flights:

| REGION      | NO. OF CITIES/ MUNICIPALITIES |               |          |               |  |  |
|-------------|-------------------------------|---------------|----------|---------------|--|--|
|             | CANCE                         | ELLED         | RESU     | MED           |  |  |
|             | DOMESTIC                      | INTERNATIONAL | DOMESTIC | INTERNATIONAL |  |  |
| GRAND TOTAL | 1                             | 2             | 7        | 0             |  |  |
| Region 2    | 0                             | 0             | 7        | 0             |  |  |
| CAR         | 1                             | 0             | 0        | 0             |  |  |
| NCR         | 0                             | 2             | 0        | 0             |  |  |

#### **STATUS OF SEAPORTS**

A total of 98 seaports were affected. Below is the current status of affected seaports:

| REGION | NO. OF SEAPORTS |
|--------|-----------------|
|--------|-----------------|

|             | NON-OPERATIONAL/ Cancelled Trips | OPERATIONAL/ Resumed Trips<br>(previously reported as non-<br>operational) |
|-------------|----------------------------------|----------------------------------------------------------------------------|
| GRAND TOTAL | 15                               | 83                                                                         |
| Region 2    | 6                                | 4                                                                          |
| CALABARZON  | 0                                | 26                                                                         |
| MIMAROPA    | 0                                | 48                                                                         |
| Region 6    | 9                                | 5                                                                          |

#### STRANDED PASSENGERS, ROLLING CARGOES, VESSELS, MBCAS

Below is the current number of stranded passengers, rolling cargoes, vessels, and motorbancas:

| REGION      | NO. OF STRANDED |                 |         |             |  |  |
|-------------|-----------------|-----------------|---------|-------------|--|--|
|             | PASSENGER       | ROLLING CARGOES | VESSELS | MOTORBANCAS |  |  |
| GRAND TOTAL | 22              | 0               | 0       | 0           |  |  |
| Region 6    | 22              | 0               | 0       | 0           |  |  |