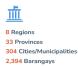

#### **RELATED INCIDENTS**

The following incidents were reported in some areas of Region 1, Region 2, Region 3, CALABARZON, MIMAROPA, Region 6, CAR.

| REGION         | F       | Flooded Areas | 3        | Landslide (<br>Rain-<br>Induced) | Tornado/D<br>estructive<br>Winds/Stro<br>ng Winds | River<br>Swelling | Vehicular<br>Accident | Fallen Tree | Collapsed<br>Structure | Fallen pole | Maritime<br>Incident |
|----------------|---------|---------------|----------|----------------------------------|---------------------------------------------------|-------------------|-----------------------|-------------|------------------------|-------------|----------------------|
|                | Flooded | Subsided      | Receding |                                  |                                                   |                   |                       |             |                        |             |                      |
| Total          | 24      | 529           | 2        | 30                               | 8                                                 | 1                 | 1                     | 8           | 3                      | 1           | 1                    |
| Region 1       | 5       | 64            | 2        | 1                                | 5                                                 | 0                 | 0                     | 0           | 0                      | 0           | 0                    |
| Region 2       | 0       | 116           | 0        | 4                                | 0                                                 | 1                 | 1                     | 0           | 0                      | 0           | 0                    |
| Region 3       | 19      | 122           | 0        | 7                                | 0                                                 | 0                 | 0                     | 5           | 1                      | 0           | 0                    |
| CALABARZ<br>ON | 0       | 35            | 0        | 6                                | 0                                                 | 0                 | 0                     | 3           | 2                      | 1           | 0                    |
| MIMAROPA       | 0       | 48            | 0        | 4                                | 3                                                 | 0                 | 0                     | 0           | 0                      | 0           | 0                    |
| Region 6       | 0       | 140           | 0        | 7                                | 0                                                 | 0                 | 0                     | 0           | 0                      | 0           | 1                    |
| CAR            | 0       | 4             | 0        | 1                                | 0                                                 | 0                 | 0                     | 0           | 0                      | 0           | 0                    |

| Affected   | AFFECTED |          |           | INSIDE ECs |          |         | OUTSIDE ECs |         |
|------------|----------|----------|-----------|------------|----------|---------|-------------|---------|
| Regions    | Brgy     | Families | Persons   | No. of ECs | Families | Persons | Families    | Persons |
| TOTAL      | 2,394    | 312,818  | 1,163,529 | 38         | 436      | 1,445   | 198         | 694     |
| Region 1   | 428      | 30,261   | 113,673   | 21         | 156      | 535     | 160         | 544     |
| Region 2   | 310      | 25,224   | 94,905    | 0          | 0        | 0       | 0           | 0       |
| Region 3   | 132      | 96,903   | 359,275   | 11         | 121      | 323     | 0           | 0       |
| CALABARZON | 82       | 2,920    | 11,393    | 6          | 159      | 587     | 3           | 14      |
| MIMAROPA   | 58       | 2,415    | 10,024    | 0          | 0        | 0       | 0           | 0       |
| Region 6   | 1,264    | 145,520  | 539,244   | 0          | 0        | 0       | 7           | 32      |
| CAR        | 99       | 6,821    | 24,764    | 0          | 0        | 0       | 28          | 104     |
| NCR        | 21       | 2,754    | 10,251    | 0          | 0        | 0       | 0           | 0       |