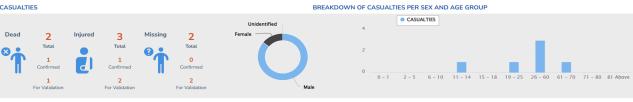

#### **CASUALTIES**

A total of 2 dead, 3 injured, and 2missing persons were reported:

| REGION     | VALIDATED |         |         | FOR VALIDATION |         |         | TOTAL REPORTED |         |         |
|------------|-----------|---------|---------|----------------|---------|---------|----------------|---------|---------|
|            | dead      | injured | missing | dead           | injured | missing | dead           | injured | missing |
| TOTAL      | 1         | 1       | 0       | 1              | 2       | 2       | 2              | 3       | 2       |
| Region 3   | 0         | 1       | 0       | 0              | 0       | 0       | 0              | 1       | 0       |
| CALABARZON | 0         | 0       | 0       | 0              | 2       | 1       | 0              | 2       | 1       |
| Region 6   | 1         | 0       | 0       | 0              | 0       | 1       | 1              | 0       | 1       |
| CAR        | 0         | 0       | 0       | 1              | 0       | 0       | 1              | 0       | 0       |