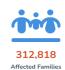

### **AFFECTED POPULATION**

A total of 312,818 families or 1,163,529 persons were affected. Of which, 436 families or 1,445 persons were served inside 38 ECs and 198 families or 694 persons were served outside ECs: