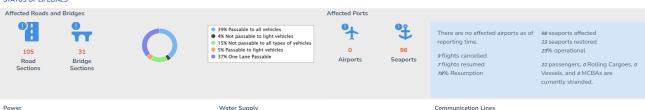

#### **ROADS AND BRIDGES**

A total of 105 road sections and 31 bridges were affected. Below is the current status of affected road sections and bridges:

|             | NOT PASSABLE |         | PASSABLE (previou passable and/or o |         |
|-------------|--------------|---------|-------------------------------------|---------|
|             | ROADS        | BRIDGES | ROADS                               | BRIDGES |
| GRAND TOTAL | 22           | 4       | 83                                  | 27      |
| Region 1    | 6            | 1       | 12                                  | 2       |
| Region 2    | 1            | 2       | 16                                  | 22      |

#### **POWER**

A total of 48 cities/municipalities were affected. Below is the current status of power supply:

| REGION      | NO. OF CITIES/ MUNICIPALITIES |          |  |  |
|-------------|-------------------------------|----------|--|--|
|             | INTERRUPTED                   | RESTORED |  |  |
| GRAND TOTAL | 3                             | 45       |  |  |
| Region 1    | 0                             | 5        |  |  |
| Region 2    | 0                             | 15       |  |  |
| Region 3    | 0                             | 8        |  |  |
| CALABARZON  | 0                             | 5        |  |  |
| MIMAROPA    | 0                             | 6        |  |  |
| Region 6    | 3                             | 0        |  |  |
| CAR         | 0                             | 6        |  |  |

#### **WATER SUPPLY**

A total of 3 cities/municipalities were affected. Below is the current status of water supply:

| REGION      | NO. OF CITIES/ MUNICIPALITIES |          |  |
|-------------|-------------------------------|----------|--|
|             | INTERRUPTED                   | RESTORED |  |
| GRAND TOTAL | 1                             | 2        |  |
| CALABARZON  | 0                             | 2        |  |
| Region 6    | 1                             | 0        |  |

#### **COMMUNICATION LINES**

A total of 1 cities/municipalities were affected. Below is the current status of communication lines:

| Region      | No of Areas           |                              |
|-------------|-----------------------|------------------------------|
|             | Without Communication | Restored Communication Lines |
| GRAND TOTAL | 0                     | 1                            |
| Region 1    | 0                     | 1                            |

#### **STATUS OF SEAPORTS**

A total of 98 seaports were affected. Below is the current status of affected seaports:

| REGION | NO. OF SEAPORTS |
|--------|-----------------|
|        |                 |

|             | NON-OPERATIONAL/ Cancelled Trips | OPERATIONAL/ Resumed Trips<br>(previously reported as non-<br>operational) |
|-------------|----------------------------------|----------------------------------------------------------------------------|
| GRAND TOTAL | 75                               | 23                                                                         |
| Region 2    | 6                                | 4                                                                          |
| CALABARZON  | 16                               | 10                                                                         |
| MIMAROPA    | 44                               | 4                                                                          |
| Region 6    | 9                                | 5                                                                          |

#### STRANDED PASSENGERS, ROLLING CARGOES, VESSELS, MBCAS

Below is the current number of stranded passengers, rolling cargoes, vessels, and motorbancas:

| REGION      | NO. OF STRANDED |                 |         |             |  |  |
|-------------|-----------------|-----------------|---------|-------------|--|--|
|             | PASSENGER       | ROLLING CARGOES | VESSELS | MOTORBANCAS |  |  |
| GRAND TOTAL | 22              | 0               | 0       | 0           |  |  |
| Region 6    | 22              | 0               | 0       | 0           |  |  |