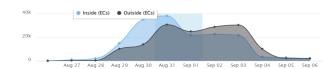

#### AFFECTED POPULATION

DISPLACEMENT TREND

STATUS OF EVACUATION

#### **AFFECTED POPULATION**

A total of 172,346 families or 638,967 persons were affected. Of which, 479 families or 1,750 persons were served inside 25 ECs and 450 families or 2,074 persons were served outside ECs: