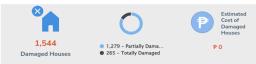

#### DAMAGED HOUSES

#### **DAMAGED HOUSES**

A total of 1,544 damaged houses are reported in Region 1, Region 2, Region 3, CALABARZON, MIMAROPA, Region 6, CAR.

| REGION      | PARTIALLY | TOTALLY | TOTALLY TOTAL |   |
|-------------|-----------|---------|---------------|---|
| GRAND TOTAL | 1,279     | 265     | 1,544         | 0 |
| Region 1    | 1         | 6       | 7             | 0 |
| Region 2    | 9         | 1       | 10            | 0 |
| Region 3    | 7         | 2       | 9             | 0 |
| CALABARZON  | 56        | 4       | 60            | 0 |
| MIMAROPA    | 60        | 24      | 84            | 0 |
| Region 6    | 1,073     | 205     | 1,278         | 0 |
| CAR         | 73        | 23      | 96            | 0 |