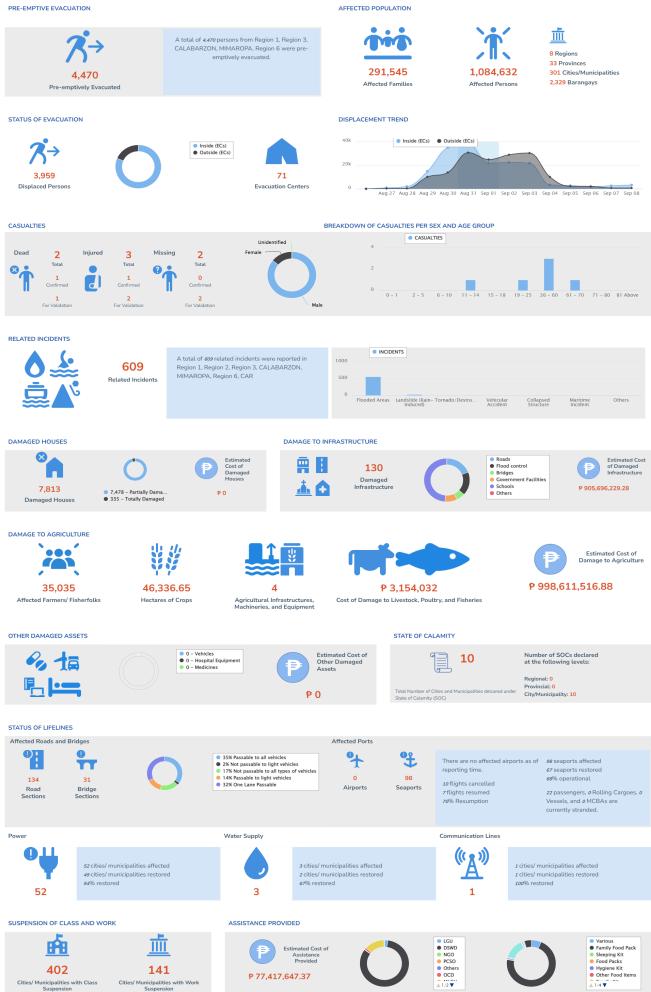

#### RELATED INCIDENTS

The following incidents were reported in some areas of Region 1, Region 2, Region 3, CALABARZON, MIMAROPA, Region 6, CAR.

| REGION         | Flooded Areas |          | Landslide (<br>Rain-<br>Induced) | Tornado/D<br>estructive<br>Winds/Stro<br>ng Winds | River<br>Swelling | Vehicular<br>Accident | Fallen Tree | Collapsed<br>Structure | Fallen pole | Maritime<br>Incident |   |
|----------------|---------------|----------|----------------------------------|---------------------------------------------------|-------------------|-----------------------|-------------|------------------------|-------------|----------------------|---|
|                | Flooded       | Subsided | Receding                         |                                                   |                   |                       |             |                        |             |                      |   |
| Total          | 60            | 493      | 2                                | 30                                                | 8                 | 1                     | 1           | 8                      | 3           | 1                    | 1 |
| Region 1       | 5             | 63       | 2                                | 1                                                 | 5                 | 0                     | 0           | 0                      | 0           | 0                    | 0 |
| Region 2       | 0             | 116      | 0                                | 4                                                 | 0                 | 1                     | 1           | 0                      | 0           | 0                    | 0 |
| Region 3       | 55            | 87       | 0                                | 7                                                 | 0                 | 0                     | 0           | 5                      | 1           | 0                    | 0 |
| CALABARZ<br>ON | 0             | 35       | 0                                | 6                                                 | 0                 | 0                     | 0           | 3                      | 2           | 1                    | 0 |
| MIMAROPA       | 0             | 48       | 0                                | 4                                                 | 3                 | 0                     | 0           | 0                      | 0           | 0                    | 0 |
| Region 6       | 0             | 140      | 0                                | 7                                                 | 0                 | 0                     | 0           | 0                      | 0           | 0                    | 1 |
| CAR            | 0             | 4        | 0                                | 1                                                 | 0                 | 0                     | 0           | 0                      | 0           | 0                    | 0 |

#### AFFECTED POPULATION

A total of 291,545 families or 1,084,632 persons were affected. Of which, 921 families or 3,219 persons were served inside 71 ECs and 213 families or 740 persons were served outside ECs:

| Affected<br>Regions | AFFECTED |          |           | INSIDE ECs |          | OUTSIDE ECs |          |         |
|---------------------|----------|----------|-----------|------------|----------|-------------|----------|---------|
|                     | Brgy     | Families | Persons   | No. of ECs | Families | Persons     | Families | Persons |
| TOTAL               | 2,329    | 291,545  | 1,084,632 | 71         | 921      | 3,219       | 213      | 740     |
| Region 1            | 428      | 30,261   | 113,673   | 21         | 156      | 535         | 160      | 544     |
| Region 2            | 310      | 25,224   | 94,905    | 0          | 0        | 0           | 0        | 0       |
| Region 3            | 79       | 76,055   | 282,075   | 42         | 409      | 1,311       | 13       | 37      |
| CALABARZON          | 80       | 2,844    | 11,193    | 6          | 278      | 1,036       | 5        | 23      |
| MIMAROPA            | 58       | 2,415    | 10,024    | 0          | 0        | 0           | 0        | 0       |
| Region 6            | 1,254    | 145,171  | 537,747   | 0          | 0        | 0           | 7        | 32      |
| CAR                 | 99       | 6,821    | 24,764    | 0          | 0        | 0           | 28       | 104     |
| NCR                 | 21       | 2,754    | 10,251    | 2          | 78       | 337         | 0        | 0       |

#### CASUALTIES

A total of 2 dead, 3 injured, and 2missing persons were reported:

| REGION     | VALIDATED |         |         | FOR VALIDATI | ON      |         | TOTAL REPORTED |         |         |
|------------|-----------|---------|---------|--------------|---------|---------|----------------|---------|---------|
|            | dead      | injured | missing | dead         | injured | missing | dead           | injured | missing |
| TOTAL      | 1         | 1       | 0       | 1            | 2       | 2       | 2              | 3       | 2       |
| Region 3   | 0         | 1       | 0       | 0            | 0       | 0       | 0              | 1       | 0       |
| CALABARZON | 0         | 0       | 0       | 0            | 2       | 1       | 0              | 2       | 1       |
| Region 6   | 1         | 0       | 0       | 0            | 0       | 1       | 1              | 0       | 1       |
| CAR        | 0         | 0       | 0       | 1            | 0       | 0       | 1              | 0       | 0       |

#### ROADS AND BRIDGES

A total of 134 road sections and 31 bridges were affected. Below is the current status of affected road sections and bridges:

|             | NOT PAS | SSABLE  | PASSABLE (previously reported as not<br>passable and/or one lane passable) |         |  |
|-------------|---------|---------|----------------------------------------------------------------------------|---------|--|
|             | ROADS   | BRIDGES | ROADS                                                                      | BRIDGES |  |
| GRAND TOTAL | 28      | 4       | 106                                                                        | 27      |  |
| Region 1    | 11      | 1       | 34                                                                         | 2       |  |
| Region 2    | 1       | 2       | 16                                                                         | 22      |  |

| CALABARZON | 0  | 0 | 3  | 0 |
|------------|----|---|----|---|
| MIMAROPA   | 0  | 0 | 2  | 1 |
| Region 6   | 11 | 1 | 6  | 2 |
| CAR        | 5  | 0 | 45 | 0 |

#### POWER

A total of 52 cities/municipalities were affected. Below is the current status of power supply:

| REGION      | NO. OF CITIES/ MUNICIPALITIES |          |  |  |  |
|-------------|-------------------------------|----------|--|--|--|
|             | INTERRUPTED                   | RESTORED |  |  |  |
| GRAND TOTAL | 3                             | 49       |  |  |  |
| Region 1    | 0                             | 8        |  |  |  |
| Region 2    | 0                             | 15       |  |  |  |
| Region 3    | 0                             | 8        |  |  |  |
| CALABARZON  | 0                             | 6        |  |  |  |
| MIMAROPA    | 0                             | 6        |  |  |  |
| Region 6    | 3                             | 0        |  |  |  |
| CAR         | 0                             | 6        |  |  |  |

#### WATER SUPPLY

A total of 3 cities/municipalities were affected. Below is the current status of water supply:

| REGION      | NO. OF CITIES/ MUNICIPALITIES |          |  |  |
|-------------|-------------------------------|----------|--|--|
|             | INTERRUPTED                   | RESTORED |  |  |
| GRAND TOTAL | 1                             | 2        |  |  |
| CALABARZON  | 0                             | 2        |  |  |
| Region 6    | 1                             | 0        |  |  |

#### **COMMUNICATION LINES**

A total of 1 cities/municipalities were affected. Below is the current status of communication lines:

| Region      | No of Areas           |                              |  |  |  |
|-------------|-----------------------|------------------------------|--|--|--|
|             | Without Communication | Restored Communication Lines |  |  |  |
| GRAND TOTAL | 0                     | 1                            |  |  |  |
| Region 1    | 0                     | 1                            |  |  |  |

#### **STATUS OF FLIGHTS**

A total of 8 domestic flights and 2 international flights were cancelled. Below is the current status of flights:

| REGION      | NO. OF CITIES/ MUNICIPALITIES |       |          |               |  |  |
|-------------|-------------------------------|-------|----------|---------------|--|--|
|             | CANCE                         | ELLED | RESUMED  |               |  |  |
|             | DOMESTIC INTERNATIONAL        |       | DOMESTIC | INTERNATIONAL |  |  |
| GRAND TOTAL | 1                             | 2     | 7        | 0             |  |  |
| Region 2    | 0                             | 0     | 7        | 0             |  |  |
| CAR         | 1                             | 0     | 0        | 0             |  |  |
| NCR         | 0                             | 2     | 0        | 0             |  |  |

#### **STATUS OF SEAPORTS**

A total of 98 seaports were affected. Below is the current status of affected seaports:

REGION

NO. OF SEAPORTS

|             | NON-OPERATIONAL/ Cancelled Trips | OPERATIONAL/ Resumed Trips<br>(previously reported as non-<br>operational) |
|-------------|----------------------------------|----------------------------------------------------------------------------|
| GRAND TOTAL | 31                               | 67                                                                         |
| Region 2    | 6                                | 4                                                                          |
| CALABARZON  | 16                               | 10                                                                         |
| MIMAROPA    | 0                                | 48                                                                         |
| Region 6    | 9                                | 5                                                                          |

#### STRANDED PASSENGERS, ROLLING CARGOES, VESSELS, MBCAS

Below is the current number of stranded passengers, rolling cargoes, vessels, and motorbancas:

| REGION      | NO. OF STRANDED |                 |         |             |  |  |  |
|-------------|-----------------|-----------------|---------|-------------|--|--|--|
|             | PASSENGER       | ROLLING CARGOES | VESSELS | MOTORBANCAS |  |  |  |
| GRAND TOTAL | 22              | 0               | 0       | 0           |  |  |  |
| Region 6    | 22              | 0               | 0       | 0           |  |  |  |

#### DAMAGED HOUSES

A total of 7,813 damaged houses are reported in Region 1, Region 2, Region 3, CALABARZON, MIMAROPA, Region 6, CAR.

| REGION      | PARTIALLY | TOTALLY | TOTAL | AMOUNT (PHP) |
|-------------|-----------|---------|-------|--------------|
| GRAND TOTAL | 7,478     | 335     | 7,813 | 0            |
| Region 1    | 6,306     | 75      | 6,381 | 0            |
| Region 2    | 9         | 1       | 10    | 0            |
| Region 3    | 7         | 2       | 9     | 0            |
| CALABARZON  | 56        | 4       | 60    | 0            |
| MIMAROPA    | 60        | 25      | 85    | 0            |
| Region 6    | 967       | 205     | 1,172 | 0            |
| CAR         | 73        | 23      | 96    | 0            |

#### DAMAGE TO INFRASTRUCTURE

The estimated cost of damage to infrastructure amounting to Php 905,696,229.28 was reported in Region 1, Region 2, CALABARZON, MIMAROPA, Region 6, CAR.

| REGION      | NUMBER OF DAMAGED<br>INFRASTRUCTURE | COST OF DAMAGE (PHP) |
|-------------|-------------------------------------|----------------------|
| GRAND TOTAL | 130                                 | 905,696,229.28       |
| Region 1    | 22                                  | 597,000,000          |
| Region 2    | 82                                  | 151,655,000          |
| CALABARZON  | 4                                   | 7,919,329.28         |
| MIMAROPA    | 17                                  | 40,191,900           |
| Region 6    | 3                                   | 0                    |
| CAR         | 2                                   | 108,930,000          |

#### OTHER DAMAGED ASSETS

The estimated cost of damage to other assets amounting to Php 0 was reported in MIMAROPA.

| REGION      | CLASSIFICATION | COST OF DAMAGE (PHP) |  |
|-------------|----------------|----------------------|--|
| GRAND TOTAL | 0              |                      |  |
| MIMAROPA    | Vehicles       | 0                    |  |

#### **CLASS SUSPENSION**

Classes and work were suspended in the following regions:

| REGION      | No of cities/municipalities |
|-------------|-----------------------------|
|             | CLASSES                     |
| GRAND TOTAL | 402                         |
| Region 1    | 51                          |
| Region 2    | 46                          |
| Region 3    | 90                          |
| CALABARZON  | 40                          |
| MIMAROPA    | 25                          |
| Region 6    | 84                          |
| CAR         | 49                          |
| NCR         | 17                          |

#### WORK SUSPENSION

Classes and work were suspended in the following regions:

| REGION      | No of cities/municipalities |
|-------------|-----------------------------|
|             | WORK                        |
| GRAND TOTAL | 141                         |
| Region 2    | 7                           |
| Region 3    | 40                          |
| CALABARZON  | 1                           |
| MIMAROPA    | 17                          |
| Region 6    | 32                          |

| CAR | 27 |
|-----|----|
| NCR | 17 |

#### **DECLARATION OF STATE OF CALAMITY**

A total of 10 cities/municipalities were declared under the State of Calamity. Below is the number of SOCs issued:

| REGION      | NO. OF SOCs ISSUED |            |                    |          |  |  |
|-------------|--------------------|------------|--------------------|----------|--|--|
|             | REGIONAL           | PROVINCIAL | CITY/ MUNICIPALITY | BARANGAY |  |  |
| GRAND TOTAL | 0                  | 0          | 10                 | 0        |  |  |
| MIMAROPA    | 0                  | 0          | 1                  | 0        |  |  |
| Region 6    | 0                  | 0          | 9                  | 0        |  |  |

#### **PRE-EMPTIVE EVACUATION**

A total of 1,219 families or 4,470 persons were pre-emptively evacuated:

| REGION      | No of Families | No. of Persons |
|-------------|----------------|----------------|
| GRAND TOTAL | 1,219          | 4,470          |
| Region 1    | 47             | 150            |
| Region 3    | 12             | 31             |
| CALABARZON  | 638            | 2,284          |
| MIMAROPA    | 91             | 455            |
| Region 6    | 431            | 1,550          |

#### ASSISTANCE PROVIDED

The following assistance were provided to Region 1, Region 2, Region 3, CALABARZON, MIMAROPA, Region 6, CAR, NCR.

|                   | QTY    | UNIT              | AMOUNT (PHP)  |
|-------------------|--------|-------------------|---------------|
| GRAND TOTAL       | 95,632 |                   | 77,417,647.37 |
| FNFI              | 0      |                   | 167,590       |
| Family Food Packs | 4,575  | Family Food Packs | 3,586,479.75  |
| Family Food Pack  | 1,022  |                   | 756,330       |
| Family Food Pack  | 5,038  | Pack              | 3,488,101.37  |
| Family Food Pack  | 71     | bag               | 38,270        |
| Family Food Pack  | 82,749 | pack              | 50,682,430.8  |
| Family Kit        | 5      | Kit               | 14,337        |
| Family Kit        | 22     | kit               | 50,814.9      |
| Family Pack       | 60     | box               | 523,309.8     |
| Financial         | 20     |                   | 10,697,279.75 |
| Food Packs        | 141    | Packs             | 77,211.6      |
| Hygiene Kit       | 65     | Kit               | 91,747        |
| Hygiene Kit       | 406    | kit               | 594,292.5     |
| Hygiene kit       | 17     | kit               | 24,284        |
| Hygiene kit       | 130    | pail              | 179,400       |
| Kitchen Kit       | 37     | kit               | 44,117.24     |
| Malong            | 75     | piece             | 22,500        |
| Meals             | 149    | pack              | 17,880        |
| Modular Tent      | 20     | tent              | 90,400        |
| NFI               | 0      |                   | 38,700        |
| Not specified     | 0      |                   | 251,824       |
| Other Food Items  | 70     | Packs             | 18,000        |
| Ready to Eat Food | 737    | рс                | 34,221.6      |
| Relief Assistance | 0      |                   | 396,914.81    |

| Sleeping Kit    | 24 |       | 34,032    |
|-----------------|----|-------|-----------|
| Sleeping Kit    | 60 | Kit   | 73,826.25 |
| Sleeping Kit    | 89 | kit   | 94,958    |
| Tarpaulin roll  | 35 | roll  | 184,800   |
| Tarpaulin sheet | 15 | sheet | 31,500    |
| Various         | 0  |       | 5,112,095 |