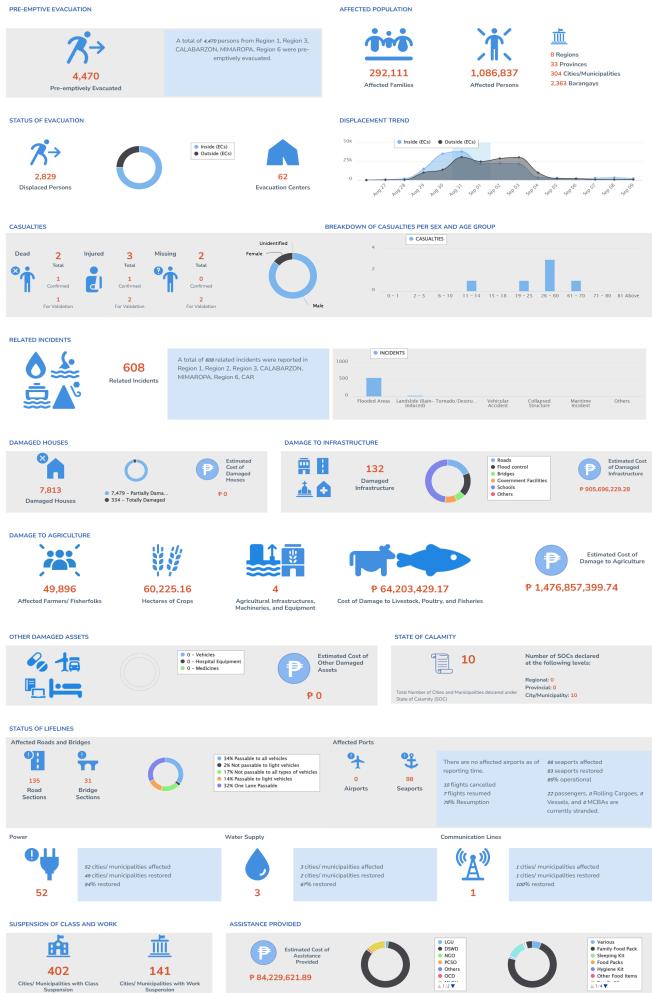

#### RELATED INCIDENTS

The following incidents were reported in some areas of Region 1, Region 2, Region 3, CALABARZON, MIMAROPA, Region 6, CAR.

| REGION         | Flooded Areas |          | Landslide (<br>Rain-<br>Induced) | Tornado/D<br>estructive<br>Winds/Stro<br>ng Winds | River<br>Swelling | Vehicular<br>Accident | Fallen Tree | Collapsed<br>Structure | Fallen pole | Maritime<br>Incident |   |
|----------------|---------------|----------|----------------------------------|---------------------------------------------------|-------------------|-----------------------|-------------|------------------------|-------------|----------------------|---|
|                | Flooded       | Subsided | Receding                         |                                                   |                   |                       |             |                        |             |                      |   |
| Total          | 55            | 498      | 2                                | 30                                                | 8                 | 1                     | 1           | 8                      | 3           | 1                    | 1 |
| Region 1       | 5             | 64       | 2                                | 1                                                 | 5                 | 0                     | 0           | 0                      | 0           | 0                    | 0 |
| Region 2       | 0             | 116      | 0                                | 4                                                 | 0                 | 1                     | 1           | 0                      | 0           | 0                    | 0 |
| Region 3       | 50            | 91       | 0                                | 7                                                 | 0                 | 0                     | 0           | 5                      | 1           | 0                    | 0 |
| CALABARZ<br>ON | 0             | 35       | 0                                | 6                                                 | 0                 | 0                     | 0           | 3                      | 2           | 1                    | 0 |
| MIMAROPA       | 0             | 48       | 0                                | 4                                                 | 3                 | 0                     | 0           | 0                      | 0           | 0                    | 0 |
| Region 6       | 0             | 140      | 0                                | 7                                                 | 0                 | 0                     | 0           | 0                      | 0           | 0                    | 1 |
| CAR            | 0             | 4        | 0                                | 1                                                 | 0                 | 0                     | 0           | 0                      | 0           | 0                    | 0 |

#### AFFECTED POPULATION

A total of 292,111 families or 1,086,837 persons were affected. Of which, 611 families or 2,130 persons were served inside 62 ECs and 199 families or 699 persons were served outside ECs:

| Affected<br>Regions | AFFECTED |          |           | INSIDE ECs |          | OUTSIDE ECs |          |         |
|---------------------|----------|----------|-----------|------------|----------|-------------|----------|---------|
|                     | Brgy     | Families | Persons   | No. of ECs | Families | Persons     | Families | Persons |
| TOTAL               | 2,363    | 292,111  | 1,086,837 | 62         | 611      | 2,130       | 199      | 699     |
| Region 1            | 428      | 30,261   | 113,673   | 21         | 156      | 535         | 160      | 544     |
| Region 2            | 310      | 25,224   | 94,905    | 0          | 0        | 0           | 0        | 0       |
| Region 3            | 101      | 76,196   | 282,583   | 33         | 218      | 671         | 1        | 5       |
| CALABARZON          | 82       | 2,920    | 11,393    | 6          | 159      | 587         | 3        | 14      |
| MIMAROPA            | 58       | 2,415    | 10,024    | 0          | 0        | 0           | 0        | 0       |
| Region 6            | 1,264    | 145,520  | 539,244   | 0          | 0        | 0           | 7        | 32      |
| CAR                 | 99       | 6,821    | 24,764    | 0          | 0        | 0           | 28       | 104     |
| NCR                 | 21       | 2,754    | 10,251    | 2          | 78       | 337         | 0        | 0       |

#### CASUALTIES

A total of 2 dead, 3 injured, and 2missing persons were reported:

| REGION     | VALIDATED |         |         | FOR VALIDATI | ON      |         | TOTAL REPORTED |         |         |
|------------|-----------|---------|---------|--------------|---------|---------|----------------|---------|---------|
|            | dead      | injured | missing | dead         | injured | missing | dead           | injured | missing |
| TOTAL      | 1         | 1       | 0       | 1            | 2       | 2       | 2              | 3       | 2       |
| Region 3   | 0         | 1       | 0       | 0            | 0       | 0       | 0              | 1       | 0       |
| CALABARZON | 0         | 0       | 0       | 0            | 2       | 1       | 0              | 2       | 1       |
| Region 6   | 1         | 0       | 0       | 0            | 0       | 1       | 1              | 0       | 1       |
| CAR        | 0         | 0       | 0       | 1            | 0       | 0       | 1              | 0       | 0       |

#### ROADS AND BRIDGES

A total of 135 road sections and 31 bridges were affected. Below is the current status of affected road sections and bridges:

|             | NOT PAS | SSABLE  | PASSABLE (previously reported as not<br>passable and/or one lane passable) |         |  |
|-------------|---------|---------|----------------------------------------------------------------------------|---------|--|
|             | ROADS   | BRIDGES | ROADS                                                                      | BRIDGES |  |
| GRAND TOTAL | 29      | 4       | 106                                                                        | 27      |  |
| Region 1    | 11      | 1       | 34                                                                         | 2       |  |
| Region 2    | 1       | 2       | 16                                                                         | 22      |  |

| CALABARZON | 1  | 0 | 3  | 0 |
|------------|----|---|----|---|
| MIMAROPA   | 0  | 0 | 2  | 1 |
| Region 6   | 11 | 1 | 6  | 2 |
| CAR        | 5  | 0 | 45 | 0 |

#### POWER

A total of 52 cities/municipalities were affected. Below is the current status of power supply:

| REGION      | NO. OF CITIES/ MUNICIPALITIES |          |  |  |
|-------------|-------------------------------|----------|--|--|
|             | INTERRUPTED                   | RESTORED |  |  |
| GRAND TOTAL | 3                             | 49       |  |  |
| Region 1    | 0                             | 8        |  |  |
| Region 2    | 0                             | 15       |  |  |
| Region 3    | 0                             | 8        |  |  |
| CALABARZON  | 0                             | 6        |  |  |
| MIMAROPA    | 0                             | 6        |  |  |
| Region 6    | 3                             | 0        |  |  |
| CAR         | 0                             | 6        |  |  |

#### WATER SUPPLY

A total of 3 cities/municipalities were affected. Below is the current status of water supply:

| REGION      | NO. OF CITIES/ MUNICIPALITIES |          |  |  |
|-------------|-------------------------------|----------|--|--|
|             | INTERRUPTED                   | RESTORED |  |  |
| GRAND TOTAL | 1                             | 2        |  |  |
| CALABARZON  | 0                             | 2        |  |  |
| Region 6    | 1                             | 0        |  |  |

#### **COMMUNICATION LINES**

A total of 1 cities/municipalities were affected. Below is the current status of communication lines:

| Region      | No of Areas           |                              |  |  |  |
|-------------|-----------------------|------------------------------|--|--|--|
|             | Without Communication | Restored Communication Lines |  |  |  |
| GRAND TOTAL | 0                     | 1                            |  |  |  |
| Region 1    | 0                     | 1                            |  |  |  |

#### **STATUS OF FLIGHTS**

A total of 8 domestic flights and 2 international flights were cancelled. Below is the current status of flights:

| REGION      | NO. OF CITIES/ MUNICIPALITIES |               |          |               |  |  |
|-------------|-------------------------------|---------------|----------|---------------|--|--|
|             | CANCE                         | ELLED         | RESUMED  |               |  |  |
|             | DOMESTIC                      | INTERNATIONAL | DOMESTIC | INTERNATIONAL |  |  |
| GRAND TOTAL | 1                             | 2             | 7        | 0             |  |  |
| Region 2    | 0                             | 0             | 7        | 0             |  |  |
| CAR         | 1                             | 0             | 0        | 0             |  |  |
| NCR         | 0                             | 2             | 0        | 0             |  |  |

#### **STATUS OF SEAPORTS**

A total of 98 seaports were affected. Below is the current status of affected seaports:

REGION

NO. OF SEAPORTS

|             | NON-OPERATIONAL/ Cancelled Trips | OPERATIONAL/ Resumed Trips<br>(previously reported as non-<br>operational) |
|-------------|----------------------------------|----------------------------------------------------------------------------|
| GRAND TOTAL | 15                               | 83                                                                         |
| Region 2    | 6                                | 4                                                                          |
| CALABARZON  | 0                                | 26                                                                         |
| MIMAROPA    | 0                                | 48                                                                         |
| Region 6    | 9                                | 5                                                                          |

#### STRANDED PASSENGERS, ROLLING CARGOES, VESSELS, MBCAS

Below is the current number of stranded passengers, rolling cargoes, vessels, and motorbancas:

| REGION      | NO. OF STRANDED |                 |         |             |  |  |  |
|-------------|-----------------|-----------------|---------|-------------|--|--|--|
|             | PASSENGER       | ROLLING CARGOES | VESSELS | MOTORBANCAS |  |  |  |
| GRAND TOTAL | 22              | 0               | 0       | 0           |  |  |  |
| Region 6    | 22              | 0               | 0       | 0           |  |  |  |

#### DAMAGED HOUSES

A total of 7,813 damaged houses are reported in Region 1, Region 2, Region 3, CALABARZON, MIMAROPA, Region 6, CAR.

| REGION      | PARTIALLY | TOTALLY | TOTAL | AMOUNT (PHP) |
|-------------|-----------|---------|-------|--------------|
| GRAND TOTAL | 7,479     | 334     | 7,813 | 0            |
| Region 1    | 6,306     | 75      | 6,381 | 0            |
| Region 2    | 9         | 1       | 10    | 0            |
| Region 3    | 7         | 2       | 9     | 0            |
| CALABARZON  | 56        | 3       | 59    | 0            |
| MIMAROPA    | 60        | 25      | 85    | 0            |
| Region 6    | 968       | 205     | 1,173 | 0            |
| CAR         | 73        | 23      | 96    | 0            |

#### DAMAGE TO INFRASTRUCTURE

The estimated cost of damage to infrastructure amounting to Php 905,696,229.28 was reported in Region 1, Region 2, CALABARZON, MIMAROPA, Region 6, CAR.

| REGION      | NUMBER OF DAMAGED<br>INFRASTRUCTURE | COST OF DAMAGE (PHP) |
|-------------|-------------------------------------|----------------------|
| GRAND TOTAL | 132                                 | 905,696,229.28       |
| Region 1    | 22                                  | 597,000,000          |
| Region 2    | 82                                  | 151,655,000          |
| CALABARZON  | 4                                   | 7,919,329.28         |
| MIMAROPA    | 17                                  | 40,191,900           |
| Region 6    | 5                                   | 0                    |
| CAR         | 2                                   | 108,930,000          |

#### OTHER DAMAGED ASSETS

The estimated cost of damage to other assets amounting to Php 0 was reported in MIMAROPA.

| REGION      | CLASSIFICATION | COST OF DAMAGE (PHP) |  |
|-------------|----------------|----------------------|--|
| GRAND TOTAL | 0              |                      |  |
| MIMAROPA    | Vehicles       | 0                    |  |

#### **CLASS SUSPENSION**

Classes and work were suspended in the following regions:

| REGION      | No of cities/municipalities |
|-------------|-----------------------------|
|             | CLASSES                     |
| GRAND TOTAL | 402                         |
| Region 1    | 51                          |
| Region 2    | 46                          |
| Region 3    | 90                          |
| CALABARZON  | 40                          |
| MIMAROPA    | 25                          |
| Region 6    | 84                          |
| CAR         | 49                          |
| NCR         | 17                          |

#### WORK SUSPENSION

Classes and work were suspended in the following regions:

| REGION      | No of cities/municipalities |
|-------------|-----------------------------|
|             | WORK                        |
| GRAND TOTAL | 141                         |
| Region 2    | 7                           |
| Region 3    | 40                          |
| CALABARZON  | 1                           |
| MIMAROPA    | 17                          |
| Region 6    | 32                          |

| CAR | 27 |
|-----|----|
| NCR | 17 |

#### **DECLARATION OF STATE OF CALAMITY**

A total of 10 cities/municipalities were declared under the State of Calamity. Below is the number of SOCs issued:

| REGION      | NO. OF SOCs ISSUED |            |                    |          |  |  |
|-------------|--------------------|------------|--------------------|----------|--|--|
|             | REGIONAL           | PROVINCIAL | CITY/ MUNICIPALITY | BARANGAY |  |  |
| GRAND TOTAL | 0                  | 0          | 10                 | 0        |  |  |
| MIMAROPA    | 0                  | 0          | 1                  | 0        |  |  |
| Region 6    | 0                  | 0          | 9                  | 0        |  |  |

#### **PRE-EMPTIVE EVACUATION**

A total of 1,219 families or 4,470 persons were pre-emptively evacuated:

| REGION      | No of Families | No. of Persons |
|-------------|----------------|----------------|
| GRAND TOTAL | 1,219          | 4,470          |
| Region 1    | 47             | 150            |
| Region 3    | 12             | 31             |
| CALABARZON  | 638            | 2,284          |
| MIMAROPA    | 91             | 455            |
| Region 6    | 431            | 1,550          |

#### ASSISTANCE PROVIDED

The following assistance were provided to Region 1, Region 2, Region 3, CALABARZON, MIMAROPA, Region 6, CAR, NCR.

|                   | QTY     | UNIT              | AMOUNT (PHP)  |
|-------------------|---------|-------------------|---------------|
| GRAND TOTAL       | 105,974 |                   | 84,229,621.89 |
| FNFI              | 0       |                   | 167,590       |
| Family Food Packs | 4,575   | Family Food Packs | 3,586,479.75  |
| Family Food Pack  | 1,022   |                   | 756,330       |
| Family Food Pack  | 5,038   | Pack              | 3,488,101.37  |
| Family Food Pack  | 71      | bag               | 38,270        |
| Family Food Pack  | 93,091  | pack              | 57,480,995.8  |
| Family Kit        | 5       | Kit               | 14,337        |
| Family Kit        | 22      | kit               | 50,814.9      |
| Family Pack       | 60      | box               | 523,309.8     |
| Financial         | 20      |                   | 10,710,689.27 |
| Food Packs        | 141     | Packs             | 77,211.6      |
| Hygiene Kit       | 65      | Kit               | 91,747        |
| Hygiene Kit       | 406     | kit               | 594,292.5     |
| Hygiene kit       | 17      | kit               | 24,284        |
| Hygiene kit       | 130     | pail              | 179,400       |
| Kitchen Kit       | 37      | kit               | 44,117.24     |
| Malong            | 75      | piece             | 22,500        |
| Meals             | 149     | pack              | 17,880        |
| Modular Tent      | 20      | tent              | 90,400        |
| NFI               | 0       |                   | 38,700        |
| Not specified     | 0       |                   | 251,824       |
| Other Food Items  | 70      | Packs             | 18,000        |
| Ready to Eat Food | 737     | рс                | 34,221.6      |
| Relief Assistance | 0       |                   | 396,914.81    |

| Sleeping Kit    | 60  | Kit   | 73,826.25 |
|-----------------|-----|-------|-----------|
| Sleeping Kit    | 113 | kit   | 128,990   |
| Tarpaulin roll  | 35  | roll  | 184,800   |
| Tarpaulin sheet | 15  | sheet | 31,500    |
| Various         | 0   |       | 5,112,095 |