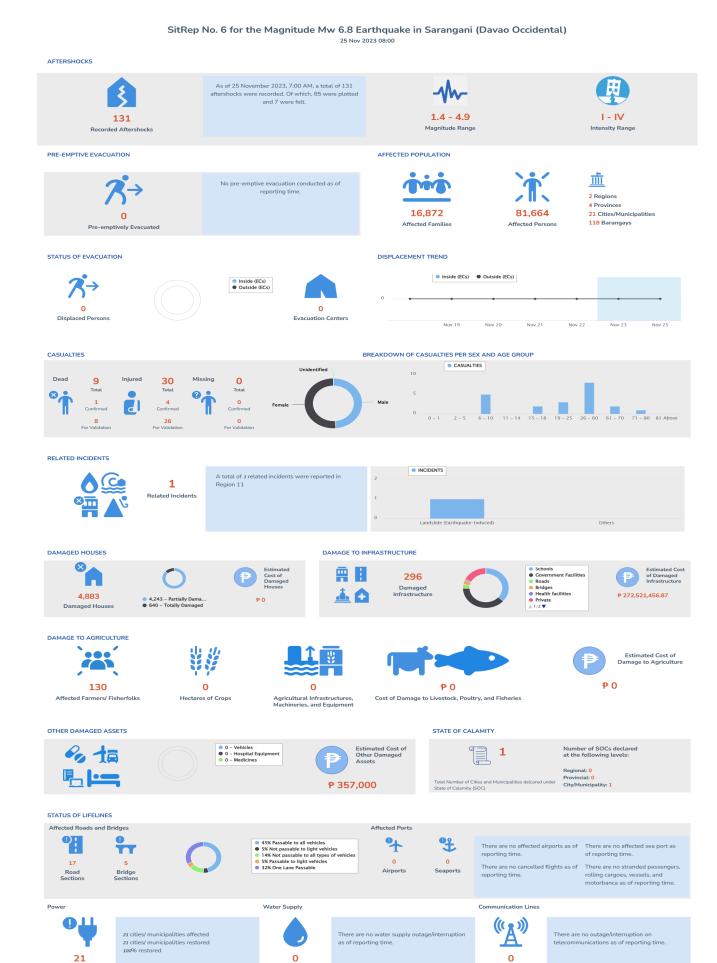

## SitRep No. 6 for the Magnitude Mw 6.8 Earthquake in Sarangani (Davao Occidental)

November 25, 2023 08:00 am

On 17 November 2023, 4:14 PM, a magnitude Mw 6.8 earthquake occurred at 05.38°N, 125.24°E - 028 km S 68° W of Sarangani Island (Municipality Of Sarangani) (Davao Occidental) with a 63-km depth of focus and tectonic origin.

#### **RELATED INCIDENTS**

The following incidents were reported in some areas of Region 11.

| REGION    | Landslide (Earthquake-Induced) |
|-----------|--------------------------------|
| Total     | 1                              |
| Region 11 | 1                              |

#### **AFFECTED POPULATION**

A total of 16,872 families or 81,664 persons were affected. Of which, 0 families or 0 persons were served inside 0 ECs and 0 families or 0 persons were served outside ECs:

| Affected  | AFFECTED | FFECTED  |         |            | INSIDE ECs |         |          | OUTSIDE ECs |  |  |
|-----------|----------|----------|---------|------------|------------|---------|----------|-------------|--|--|
| Regions   | Brgy     | Families | Persons | No. of ECs | Families   | Persons | Families | Persons     |  |  |
| TOTAL     | 118      | 16,872   | 81,664  | 0          | 0          | 0       | 0        | 0           |  |  |
| Region 11 | 38       | 346      | 1,502   | 0          | 0          | 0       | 0        | 0           |  |  |
| Region 12 | 80       | 16,526   | 80,162  | 0          | 0          | 0       | 0        | 0           |  |  |

#### **CASUALTIES**

A total of 9 dead, 30 injured, and 0missing persons were reported:

| REGION    | VALIDATED |         | FOR VALIDATION |      |         | TOTAL REPORTED |      |         |         |
|-----------|-----------|---------|----------------|------|---------|----------------|------|---------|---------|
|           | dead      | injured | missing        | dead | injured | missing        | dead | injured | missing |
| TOTAL     | 1         | 4       | 0              | 8    | 26      | 0              | 9    | 30      | 0       |
| Region 11 | 1         | 4       | 0              | 0    | 2       | 0              | 1    | 6       | 0       |
| Region 12 | 0         | 0       | 0              | 8    | 24      | 0              | 8    | 24      | 0       |

#### **ROADS AND BRIDGES**

A total of 17 road sections and 5 bridges were affected. Below is the current status of affected road sections and bridges:

|             | NOT PAS       | SSABLE | PASSABLE (previously reported as not passable and/or one lane passable) |         |  |
|-------------|---------------|--------|-------------------------------------------------------------------------|---------|--|
|             | ROADS BRIDGES |        | ROADS                                                                   | BRIDGES |  |
| GRAND TOTAL | 4             | 0      | 13                                                                      | 5       |  |
| Region 11   | 0             | 0      | 4                                                                       | 0       |  |
| Region 12   | 4             | 0      | 9                                                                       | 5       |  |

#### **POWER**

A total of 21 cities/municipalities were affected. Below is the current status of power supply:

| REGION      | NO. OF CITIES/ MUNICIPALITIES |          |  |
|-------------|-------------------------------|----------|--|
|             | INTERRUPTED                   | RESTORED |  |
| GRAND TOTAL | 0                             | 21       |  |
| Region 11   | 0                             | 7        |  |
| Region 12   | 0                             | 14       |  |

#### **DAMAGED HOUSES**

A total of 4,883 damaged houses are reported in Region 11, Region 12.

| REGION      | PARTIALLY | TOTALLY | TOTAL | AMOUNT (PHP) |
|-------------|-----------|---------|-------|--------------|
| GRAND TOTAL | 4,243     | 640     | 4,883 | 0            |
| Region 11   | 302       | 22      | 324   | 0            |
| Region 12   | 3,941     | 618     | 4,559 | 0            |

#### DAMAGE TO INFRASTRUCTURE

The estimated cost of damage to infrastructure amounting to Php 272,521,456.87 was reported in Region 11, Region 12.

| REGION      | NUMBER OF DAMAGED<br>INFRASTRUCTURE | COST OF DAMAGE (PHP) |
|-------------|-------------------------------------|----------------------|
| GRAND TOTAL | 296                                 | 272,521,456.87       |
| Region 11   | 179                                 | 0                    |
| Region 12   | 117                                 | 272,521,456.87       |

#### **OTHER DAMAGED ASSETS**

The estimated cost of damage to other assets amounting to Php 357,000 was reported in Region 11.

| REGION      | CLASSIFICATION        | COST OF DAMAGE (PHP) |
|-------------|-----------------------|----------------------|
| GRAND TOTAL |                       | 357,000              |
| Region 11   | WATER REFILLING TANKS | 200,000              |
|             | DRY GOODS             | 7,000                |
|             | DRY GOODS & EQUIPMENT | 100,000              |
|             | Furniture             | 50,000               |

## **DECLARATION OF STATE OF CALAMITY**

A total of 1 cities/municipalities were declared under the State of Calamity. Below is the number of SOCs issued:

| REGION      |          | NO. OF SO  | Cs ISSUED          |          |
|-------------|----------|------------|--------------------|----------|
|             | REGIONAL | PROVINCIAL | CITY/ MUNICIPALITY | BARANGAY |
| GRAND TOTAL | 0        | 0          | 1                  | 0        |
| Region 12   | 0        | 0          | 1                  | 0        |