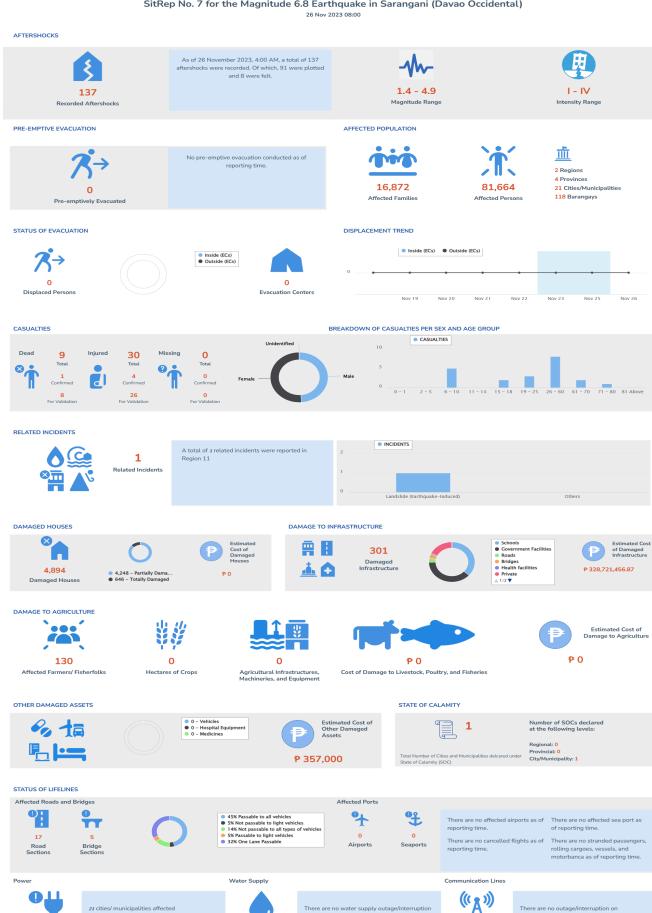

## SitRep No. 7 for the Magnitude 6.8 Earthquake in Sarangani (Davao Occidental)

November 26, 2023 08:00 am

#### Situation Overview

On 17 November 2023, 4:14 PM, a magnitude Mw 6.8 earthquake occurred at 05.38°N, 125.24°E - 028 km S 68° W of Sarangani Island (Municipality Of Sarangani) (Davao Occidental) with a 63-km depth of focus and tectonic origin.

Intensity I - Cabanglasan, Dangcagan, Libona, Malitbog, Manolo Fortich, Maramag, Talakag, and City of Valencia, BUKIDNON; Mambajao, CAMIGUIN; Balingasag, and Villanueva, MISAMIS ORIENTAL

Aftershocks and damage were reported. Per PHIVOLCS Tsunami Information, there was no destructive tsunami threat based on available sea-level data. However, the earthquake generated unusual sea level disturbances along coasts near the epicenter.

#### **RELATED INCIDENTS**

The following incidents were reported in some areas of Region 11.

| REGION    | Landslide (Earthquake-Induced) |
|-----------|--------------------------------|
| Total     | 1                              |
| Region 11 | 1                              |

#### **AFFECTED POPULATION**

A total of 16,872 families or 81,664 persons were affected. Of which, 0 families or 0 persons were served inside 0 ECs and 0 families or 0 persons were served outside ECs:

| Affected  | AFFECTED | AFFECTED |         |            | INSIDE ECs |         |          | OUTSIDE ECs |  |
|-----------|----------|----------|---------|------------|------------|---------|----------|-------------|--|
| Regions   | Brgy     | Families | Persons | No. of ECs | Families   | Persons | Families | Persons     |  |
| TOTAL     | 118      | 16,872   | 81,664  | 0          | 0          | 0       | 0        | 0           |  |
| Region 11 | 38       | 346      | 1,502   | 0          | 0          | 0       | 0        | 0           |  |
| Region 12 | 80       | 16,526   | 80,162  | 0          | 0          | 0       | 0        | 0           |  |

#### **CASUALTIES**

A total of 9 dead, 30 injured, and 0missing persons were reported:

| REGION    | VALIDATED |         | FOR VALIDATION |      |         | TOTAL REPORTED |      |         |         |
|-----------|-----------|---------|----------------|------|---------|----------------|------|---------|---------|
|           | dead      | injured | missing        | dead | injured | missing        | dead | injured | missing |
| TOTAL     | 1         | 4       | 0              | 8    | 26      | 0              | 9    | 30      | 0       |
| Region 11 | 1         | 4       | 0              | 0    | 2       | 0              | 1    | 6       | 0       |
| Region 12 | 0         | 0       | 0              | 8    | 24      | 0              | 8    | 24      | 0       |

#### **ROADS AND BRIDGES**

A total of 17 road sections and 5 bridges were affected. Below is the current status of affected road sections and bridges:

|             | NOT PAS       | SSABLE | PASSABLE (previously reported as not passable and/or one lane passable) |         |  |
|-------------|---------------|--------|-------------------------------------------------------------------------|---------|--|
|             | ROADS BRIDGES |        | ROADS                                                                   | BRIDGES |  |
| GRAND TOTAL | 4             | 0      | 13                                                                      | 5       |  |
| Region 11   | 0             | 0      | 4                                                                       | 0       |  |
| Region 12   | 4             | 0      | 9                                                                       | 5       |  |

#### **POWER**

A total of 21 cities/municipalities were affected. Below is the current status of power supply:

| REGION      | NO. OF CITIES/ MUNICIPALITIES |          |  |
|-------------|-------------------------------|----------|--|
|             | INTERRUPTED                   | RESTORED |  |
| GRAND TOTAL | 0                             | 21       |  |
| Region 11   | 0                             | 7        |  |
| Region 12   | 0                             | 14       |  |

#### **DAMAGED HOUSES**

A total of 4,894 damaged houses are reported in Region 11, Region 12.

| REGION      | PARTIALLY | TOTALLY | TOTAL | AMOUNT (PHP) |
|-------------|-----------|---------|-------|--------------|
| GRAND TOTAL | 4,248     | 646     | 4,894 | 0            |
| Region 11   | 307       | 28      | 335   | 0            |
| Region 12   | 3,941     | 618     | 4,559 | 0            |

#### DAMAGE TO INFRASTRUCTURE

The estimated cost of damage to infrastructure amounting to Php 328,721,456.87 was reported in Region 11, Region 12.

| REGION      | NUMBER OF DAMAGED<br>INFRASTRUCTURE | COST OF DAMAGE (PHP) |
|-------------|-------------------------------------|----------------------|
| GRAND TOTAL | 301                                 | 328,721,456.87       |
| Region 11   | 184                                 | 56,200,000           |
| Region 12   | 117                                 | 272,521,456.87       |

#### **OTHER DAMAGED ASSETS**

The estimated cost of damage to other assets amounting to Php  $357,\!000$  was reported in Region 11.

| REGION      | CLASSIFICATION        | COST OF DAMAGE (PHP) |
|-------------|-----------------------|----------------------|
| GRAND TOTAL | 357,000               |                      |
| Region 11   | WATER REFILLING TANKS | 200,000              |
|             | DRY GOODS             | 7,000                |
|             | DRY GOODS & EQUIPMENT | 100,000              |
|             | Furniture             | 50,000               |

#### **CLASS SUSPENSION**

Classes and work were suspended in the following regions:

| REGION | No of cities/municipalities |
|--------|-----------------------------|
|        | CLASSES                     |
|        |                             |

## **WORK SUSPENSION**

Classes and work were suspended in the following regions:

| REGION      | No of cities/municipalities |
|-------------|-----------------------------|
|             | WORK                        |
| GRAND TOTAL | 5                           |
| Region 11   | 5                           |

## **DECLARATION OF STATE OF CALAMITY**

A total of 1 cities/municipalities were declared under the State of Calamity. Below is the number of SOCs issued:

| REGION      |          | NO. OF SO  | Cs ISSUED          |          |
|-------------|----------|------------|--------------------|----------|
|             | REGIONAL | PROVINCIAL | CITY/ MUNICIPALITY | BARANGAY |
| GRAND TOTAL | 0        | 0          | 1                  | 0        |
| Region 12   | 0        | 0          | 1                  | 0        |

#### **ASSISTANCE PROVIDED**

The following assistance were provided to Region 11, Region 12.

|                    | QTY    | UNIT  | AMOUNT (PHP)  |
|--------------------|--------|-------|---------------|
| GRAND TOTAL        | 24,355 |       | 32,104,617.02 |
| AICS               | 96     |       | 264,000       |
| Blanket            | 272    | piece | 131,817.28    |
| Cash Assistance    | 2,011  |       | 16,183,776.26 |
| Family Food Packs  | 118    | box   | 97,232        |
| Family Food Packs  | 16,994 | pack  | 11,384,110.66 |
| Family Food Packs  | 143    | piece | 95,794.27     |
| Family Food Pack   | 61     |       | 46,665        |
| Family Food Pack   | 1,000  | peso  | 765,000       |
| Family Kits        | 79     | box   | 689,024.57    |
| Family Packs       | 1      |       | 8,721.83      |
| Family Packs       | 11     | piece | 107,352.3     |
| Family Tent        | 5      | set   | 98,325        |
| Food Packs         | 71     | box   | 58,504        |
| Hygiene Kit-Pail   | 11     | piece | 9,066.42      |
| Hygiene Kits       | 189    | box   | 185,976       |
| Hygiene kit        | 13     | piece | 19,474        |
| Jerry Cans         | 150    | piece | 32,400        |
| Kitchen Kits       | 189    | box   | 339,255       |
| Kitchen Kits       | 1,314  | pack  | 185,694.6     |
| Malong             | 200    | piece | 48,472        |
| Non Food Items     | 26     | box   | 226,767.58    |
| Shelter Repair Kit | 22     | piece | 418,783.5     |
| Sleeping Kits      | 189    | box   | 181,298.25    |
| Sleeping Kits      | 890    | pack  | 0             |
| Sleeping kit       | 13     | piece | 18,434        |
| Tarpaulin          | 161    | piece | 193,798.5     |
| Trapal             | 6      |       | 14,994        |