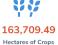

## **DAMAGE AND LOSSES TO AGRICULTURE (2)**

**Department of Agriculture** 

<sup>-</sup>The number of affected barangays in Regions II and III are currently being validated.

| REGION         | NO. OF<br>FARMERS/     | AFFECTED CR                                              | OP AREA (HA)                                            |            | NUMBER OF DA<br>MACHINERIES, | AMAGED INFRAS        | STRUCTURE, | PRODUCTION<br>LOSS IN | PRODUCTION<br>LOSS / COST      |
|----------------|------------------------|----------------------------------------------------------|---------------------------------------------------------|------------|------------------------------|----------------------|------------|-----------------------|--------------------------------|
|                | FISHERFOLK<br>AFFECTED | WITH NO<br>CHANCE OF<br>RECOVERY<br>(TOTALLY<br>DAMAGED) | WITH<br>CHANCE OF<br>RECOVERY<br>(PARTIALLY<br>DAMAGED) | TOTAL      | TOTALLY<br>DAMAGED           | PARTIALLY<br>DAMAGED | TOTAL      | VOLUME (MT)           | OF DAMAGE<br>IN VALUE<br>(PHP) |
| GRAND<br>TOTAL | 175,063                | 47,827.66                                                | 115,881.83                                              | 163,709.49 | 0                            | 0                    | 0          | 415,463.58            | 9,496,371,364.<br>9            |
| Region 1       | 9,736                  | 889.25                                                   | 2,908.5                                                 | 3,797.75   | 0                            | 0                    | 0          | 8,487.95              | 249,757,813.0<br>7             |
| Region 2       | 43,526                 | 8,236.16                                                 | 37,381.58                                               | 45,617.74  | 0                            | 0                    | 0          | 117,552.97            | 2,066,984,617.<br>62           |
| Region 3       | 4,402                  | 1,563.06                                                 | 3,046.3                                                 | 4,609.36   | 0                            | 0                    | 0          | 12,220.97             | 367,539,078.7<br>8             |
| CALABARZON     | 2,671                  | 733.63                                                   | 1,504.92                                                | 2,238.55   | 0                            | 0                    | 0          | 4,846.18              | 131,235,015.3<br>1             |
| MIMAROPA       | 28,167                 | 10,418.89                                                | 18,236.97                                               | 28,655.86  | 0                            | 0                    | 0          | 97,533.74             | 2,615,452,999.<br>29           |
| Region 5       | 12,997                 | 4,238.71                                                 | 7,013.4                                                 | 11,252.11  | 0                            | 0                    | 0          | 21,333.88             | 532,874,419.8                  |
| Region 6       | 41,673                 | 6,315.58                                                 | 27,119.55                                               | 33,435.13  | 0                            | 0                    | 0          | 72,023.84             | 1,713,913,381.<br>97           |
| Region 8       | 213                    | 64.59                                                    | 121.39                                                  | 185.98     | 0                            | 0                    | 0          | 320.55                | 6,845,430                      |
| Region 9       | 2,354                  | 562.91                                                   | 2,210.49                                                | 2,773.4    | 0                            | 0                    | 0          | 6,504.76              | 177,651,446.4<br>7             |
| Region 10      | 118                    | 118.27                                                   | 14.6                                                    | 132.87     | 0                            | 0                    | 0          | 452.08                | 8,815,610                      |
| Region 11      | 1,344                  | 1,486.64                                                 | 279.18                                                  | 1,765.82   | 0                            | 0                    | 0          | 2,550.94              | 49,583,200.75                  |
| Region 12      | 15,159                 | 8,741.3                                                  | 9,357.56                                                | 18,098.86  | 0                            | 0                    | 0          | 30,889.97             | 807,707,186.3<br>3             |
| CAR            | 12,703                 | 4,458.67                                                 | 6,687.39                                                | 11,146.06  | 0                            | 0                    | 0          | 40,745.75             | 768,011,165.5<br>1             |