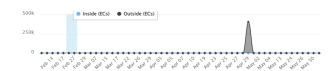

#### PRE-EMPTIVE EVACUATION

DISPLACEMENT TREND

#### **AFFECTED POPULATION**

A total of 1,163,605 families or 4,480,919 persons were affected. Of which, 0 families or 0 persons were served inside 0 ECs and 0 families or 0 persons were served outside ECs: