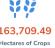

## **DAMAGE AND LOSSES TO AGRICULTURE (2)**

**Department of Agriculture** 

<sup>-</sup>The number of affected barangays in Regions II and III are currently being validated.

| REGION         | NO. OF<br>FARMERS/     | AFFECTED CR                                              | OP AREA (HA)                                            |            | NUMBER OF DA<br>MACHINERIES, | AMAGED INFRAS        | STRUCTURE, | PRODUCTION<br>LOSS IN | PRODUCTION<br>LOSS / COST      |
|----------------|------------------------|----------------------------------------------------------|---------------------------------------------------------|------------|------------------------------|----------------------|------------|-----------------------|--------------------------------|
|                | FISHERFOLK<br>AFFECTED | WITH NO<br>CHANCE OF<br>RECOVERY<br>(TOTALLY<br>DAMAGED) | WITH<br>CHANCE OF<br>RECOVERY<br>(PARTIALLY<br>DAMAGED) | TOTAL      | TOTALLY<br>DAMAGED           | PARTIALLY<br>DAMAGED | TOTAL      | VOLUME (MT)           | OF DAMAGE<br>IN VALUE<br>(PHP) |
| GRAND<br>TOTAL | 175,063                | 47,827.66                                                | 115,881.83                                              | 163,709.49 | 0                            | 0                    | 0          | 415,463.58            | 9,496,371,364.<br>9            |
| Region 1       | 9,736                  | 889.25                                                   | 2,908.5                                                 | 3,797.75   | 0                            | 0                    | 0          | 8,487.95              | 249,757,813.0<br>7             |
| Region 2       | 43,526                 | 8,236.16                                                 | 37,381.58                                               | 45,617.74  | 0                            | 0                    | 0          | 117,552.97            | 2,066,984,617.<br>62           |
| Region 3       | 4,402                  | 1,563.06                                                 | 3,046.3                                                 | 4,609.36   | 0                            | 0                    | 0          | 12,220.97             | 367,539,078.7<br>8             |
| CALABARZON     | 2,671                  | 733.63                                                   | 1,504.92                                                | 2,238.55   | 0                            | 0                    | 0          | 4,846.18              | 131,235,015.3<br>1             |
| MIMAROPA       | 28,167                 | 10,418.89                                                | 18,236.97                                               | 28,655.86  | 0                            | 0                    | 0          | 97,533.74             | 2,615,452,999.<br>29           |
| Region 5       | 12,997                 | 4,238.71                                                 | 7,013.4                                                 | 11,252.11  | 0                            | 0                    | 0          | 21,333.88             | 532,874,419.8                  |
| Region 6       | 41,673                 | 6,315.58                                                 | 27,119.55                                               | 33,435.13  | 0                            | 0                    | 0          | 72,023.84             | 1,713,913,381.<br>97           |
| Region 8       | 213                    | 64.59                                                    | 121.39                                                  | 185.98     | 0                            | 0                    | 0          | 320.55                | 6,845,430                      |
| Region 9       | 2,354                  | 562.91                                                   | 2,210.49                                                | 2,773.4    | 0                            | 0                    | 0          | 6,504.76              | 177,651,446.4<br>7             |
| Region 10      | 118                    | 118.27                                                   | 14.6                                                    | 132.87     | 0                            | 0                    | 0          | 452.08                | 8,815,610                      |
| Region 11      | 1,344                  | 1,486.64                                                 | 279.18                                                  | 1,765.82   | 0                            | 0                    | 0          | 2,550.94              | 49,583,200.75                  |
| Region 12      | 15,159                 | 8,741.3                                                  | 9,357.56                                                | 18,098.86  | 0                            | 0                    | 0          | 30,889.97             | 807,707,186.3<br>3             |
| CAR            | 12,703                 | 4,458.67                                                 | 6,687.39                                                | 11,146.06  | 0                            | 0                    | 0          | 40,745.75             | 768,011,165.5<br>1             |