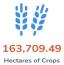

## DAMAGE TO AGRICULTURE

Cost of Damage to Livestock, Poultry, and Fisheries

Estimated Cost of Damage to Agriculture

₱ 9,496,371,364.9

-The affected population in Regions II, III, and VII are farmers.

| REGION         | NO. OF<br>FARMERS/     | AFFECTED CR                                              | OP AREA (HA)                                            |            | NUMBER OF DA<br>MACHINERIES, | AMAGED INFRAS        | STRUCTURE, | PRODUCTION<br>LOSS IN | PRODUCTION<br>LOSS / COST      |
|----------------|------------------------|----------------------------------------------------------|---------------------------------------------------------|------------|------------------------------|----------------------|------------|-----------------------|--------------------------------|
|                | FISHERFOLK<br>AFFECTED | WITH NO<br>CHANCE OF<br>RECOVERY<br>(TOTALLY<br>DAMAGED) | WITH<br>CHANCE OF<br>RECOVERY<br>(PARTIALLY<br>DAMAGED) | TOTAL      | TOTALLY<br>DAMAGED           | PARTIALLY<br>DAMAGED | TOTAL      | VOLUME (MT)           | OF DAMAGE<br>IN VALUE<br>(PHP) |
| GRAND<br>TOTAL | 175,063                | 47,827.66                                                | 115,881.83                                              | 163,709.49 | 0                            | 0                    | 0          | 415,463.58            | 9,496,371,364.<br>9            |
| Region 1       | 9,736                  | 889.25                                                   | 2,908.5                                                 | 3,797.75   | 0                            | 0                    | 0          | 8,487.95              | 249,757,813.0<br>7             |
| Region 2       | 43,526                 | 8,236.16                                                 | 37,381.58                                               | 45,617.74  | 0                            | 0                    | 0          | 117,552.97            | 2,066,984,617.<br>62           |
| Region 3       | 4,402                  | 1,563.06                                                 | 3,046.3                                                 | 4,609.36   | 0                            | 0                    | 0          | 12,220.97             | 367,539,078.7<br>8             |
| CALABARZON     | 2,671                  | 733.63                                                   | 1,504.92                                                | 2,238.55   | 0                            | 0                    | 0          | 4,846.18              | 131,235,015.3<br>1             |
| MIMAROPA       | 28,167                 | 10,418.89                                                | 18,236.97                                               | 28,655.86  | 0                            | 0                    | 0          | 97,533.74             | 2,615,452,999.<br>29           |
| Region 5       | 12,997                 | 4,238.71                                                 | 7,013.4                                                 | 11,252.11  | 0                            | 0                    | 0          | 21,333.88             | 532,874,419.8                  |
| Region 6       | 41,673                 | 6,315.58                                                 | 27,119.55                                               | 33,435.13  | 0                            | 0                    | 0          | 72,023.84             | 1,713,913,381.<br>97           |
| Region 8       | 213                    | 64.59                                                    | 121.39                                                  | 185.98     | 0                            | 0                    | 0          | 320.55                | 6,845,430                      |
| Region 9       | 2,354                  | 562.91                                                   | 2,210.49                                                | 2,773.4    | 0                            | 0                    | 0          | 6,504.76              | 177,651,446.4<br>7             |
| Region 10      | 118                    | 118.27                                                   | 14.6                                                    | 132.87     | 0                            | 0                    | 0          | 452.08                | 8,815,610                      |
| Region 11      | 1,344                  | 1,486.64                                                 | 279.18                                                  | 1,765.82   | 0                            | 0                    | 0          | 2,550.94              | 49,583,200.75                  |
| Region 12      | 15,159                 | 8,741.3                                                  | 9,357.56                                                | 18,098.86  | 0                            | 0                    | 0          | 30,889.97             | 807,707,186.3<br>3             |
| CAR            | 12,703                 | 4,458.67                                                 | 6,687.39                                                | 11,146.06  | 0                            | 0                    | 0          | 40,745.75             | 768,011,165.5<br>1             |