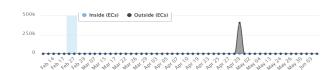

#### AFFECTED POPULATION

DISPLACEMENT TREND

## **AFFECTED POPULATION**

A total of 1,176,182 families or 4,493,936 persons were affected. Of which, 0 families or 0 persons were served inside 0 ECs and 0 families or 0 persons were served outside ECs: