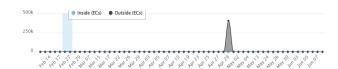

#### **AFFECTED POPULATION**

A total of 1,221,538 families or 4,650,600 persons were affected. Of which, 0 families or 0 persons were served inside 0 ECs and 0 families or 0 persons were served outside ECs: