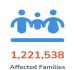

## **AFFECTED POPULATION**

A total of 1,221,538 families or 4,650,600 persons were affected. Of which, 0 families or 0 persons were served inside 0 ECs and 0 families or 0 persons were served outside ECs: