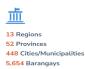

## **AFFECTED POPULATION**

A total of 1,221,538 families or 4,650,600 persons were affected. Of which, 0 families or 0 persons were served inside 0 ECs and 0 families or 0 persons were served outside ECs:

| Affected  | AFFECTED |           |           | INSIDE ECs |          |         | OUTSIDE ECs |         |
|-----------|----------|-----------|-----------|------------|----------|---------|-------------|---------|
| Regions   | Brgy     | Families  | Persons   | No. of ECs | Families | Persons | Families    | Persons |
| TOTAL     | 5,654    | 1,221,538 | 4,650,600 | 0          | 0        | 0       | 0           | 0       |
| Region 1  | 418      | 14,652    | 63,747    | 0          | 0        | 0       | 0           | 0       |
| Region 2  | 0        | 42,696    | 42,696    | 0          | 0        | 0       | 0           | 0       |
| Region 3  | 0        | 20,366    | 20,366    | 0          | 0        | 0       | 0           | 0       |
| MIMAROPA  | 599      | 97,472    | 472,997   | 0          | 0        | 0       | 0           | 0       |
| Region 6  | 3,080    | 495,672   | 1,843,580 | 0          | 0        | 0       | 0           | 0       |
| Region 7  | 257      | 58,687    | 63,619    | 0          | 0        | 0       | 0           | 0       |
| Region 8  | 49       | 18,071    | 86,163    | 0          | 0        | 0       | 0           | 0       |
| Region 9  | 165      | 66,878    | 334,391   | 0          | 0        | 0       | 0           | 0       |
| Region 10 | 144      | 65,034    | 296,090   | 0          | 0        | 0       | 0           | 0       |
| Region 11 | 16       | 1,391     | 4,173     | 0          | 0        | 0       | 0           | 0       |
| Region 12 | 501      | 200,317   | 751,769   | 0          | 0        | 0       | 0           | 0       |
| BARMM     | 301      | 126,368   | 623,231   | 0          | 0        | 0       | 0           | 0       |
| CAR       | 124      | 13,934    | 47,778    | 0          | 0        | 0       | 0           | 0       |