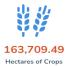

## DAMAGE TO AGRICULTURE

Cost of Damage to Livestock, Poultry, and Fisheries

₱ 9,496,371,364.9

-The affected population in Regions II, III, and VII are farmers.

| REGION         | NO. OF<br>FARMERS/     | AFFECTED CR                                              | OP AREA (HA)                                            |            | NUMBER OF DA<br>MACHINERIES, | AMAGED INFRAS        | STRUCTURE, | PRODUCTION<br>LOSS IN | PRODUCTION<br>LOSS / COST      |
|----------------|------------------------|----------------------------------------------------------|---------------------------------------------------------|------------|------------------------------|----------------------|------------|-----------------------|--------------------------------|
|                | FISHERFOLK<br>AFFECTED | WITH NO<br>CHANCE OF<br>RECOVERY<br>(TOTALLY<br>DAMAGED) | WITH<br>CHANCE OF<br>RECOVERY<br>(PARTIALLY<br>DAMAGED) | TOTAL      | TOTALLY<br>DAMAGED           | PARTIALLY<br>DAMAGED | TOTAL      | VOLUME (MT)           | OF DAMAGE<br>IN VALUE<br>(PHP) |
| GRAND<br>TOTAL | 175,063                | 47,827.66                                                | 115,881.83                                              | 163,709.49 | 0                            | 0                    | 0          | 415,463.58            | 9,496,371,364.<br>9            |
| Region 1       | 9,736                  | 889.25                                                   | 2,908.5                                                 | 3,797.75   | 0                            | 0                    | 0          | 8,487.95              | 249,757,813.0<br>7             |
| Region 2       | 43,526                 | 8,236.16                                                 | 37,381.58                                               | 45,617.74  | 0                            | 0                    | 0          | 117,552.97            | 2,066,984,617.<br>62           |
| Region 3       | 4,402                  | 1,563.06                                                 | 3,046.3                                                 | 4,609.36   | 0                            | 0                    | 0          | 12,220.97             | 367,539,078.7<br>8             |
| CALABARZON     | 2,671                  | 733.63                                                   | 1,504.92                                                | 2,238.55   | 0                            | 0                    | 0          | 4,846.18              | 131,235,015.3<br>1             |
| MIMAROPA       | 28,167                 | 10,418.89                                                | 18,236.97                                               | 28,655.86  | 0                            | 0                    | 0          | 97,533.74             | 2,615,452,999.<br>29           |
| Region 5       | 12,997                 | 4,238.71                                                 | 7,013.4                                                 | 11,252.11  | 0                            | 0                    | 0          | 21,333.88             | 532,874,419.8                  |
| Region 6       | 41,673                 | 6,315.58                                                 | 27,119.55                                               | 33,435.13  | 0                            | 0                    | 0          | 72,023.84             | 1,713,913,381.<br>97           |
| Region 8       | 213                    | 64.59                                                    | 121.39                                                  | 185.98     | 0                            | 0                    | 0          | 320.55                | 6,845,430                      |
| Region 9       | 2,354                  | 562.91                                                   | 2,210.49                                                | 2,773.4    | 0                            | 0                    | 0          | 6,504.76              | 177,651,446.4<br>7             |
| Region 10      | 118                    | 118.27                                                   | 14.6                                                    | 132.87     | 0                            | 0                    | 0          | 452.08                | 8,815,610                      |
| Region 11      | 1,344                  | 1,486.64                                                 | 279.18                                                  | 1,765.82   | 0                            | 0                    | 0          | 2,550.94              | 49,583,200.75                  |
| Region 12      | 15,159                 | 8,741.3                                                  | 9,357.56                                                | 18,098.86  | 0                            | 0                    | 0          | 30,889.97             | 807,707,186.3<br>3             |
| CAR            | 12,703                 | 4,458.67                                                 | 6,687.39                                                | 11,146.06  | 0                            | 0                    | 0          | 40,745.75             | 768,011,165.5<br>1             |