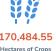

#### DAMAGE TO AGRICULTURE

-The affected population in Regions II, III, and VII are farmers.

| REGION         | NO. OF<br>FARMERS/     | AFFECTED CR                                              | OP AREA (HA)                                            |            | NUMBER OF DA<br>MACHINERIES, | AMAGED INFRAS<br>EQUIPMENT | STRUCTURE, | PRODUCTION<br>LOSS IN | PRODUCTION<br>LOSS / COST      |
|----------------|------------------------|----------------------------------------------------------|---------------------------------------------------------|------------|------------------------------|----------------------------|------------|-----------------------|--------------------------------|
|                | FISHERFOLK<br>AFFECTED | WITH NO<br>CHANCE OF<br>RECOVERY<br>(TOTALLY<br>DAMAGED) | WITH<br>CHANCE OF<br>RECOVERY<br>(PARTIALLY<br>DAMAGED) | TOTAL      | TOTALLY<br>DAMAGED           | PARTIALLY<br>DAMAGED       | TOTAL      | VOLUME (MT)           | OF DAMAGE<br>IN VALUE<br>(PHP) |
| GRAND<br>TOTAL | 183,455                | 49,102.66                                                | 121,381.89                                              | 170,484.55 | 0                            | 0                          | 0          | 430,467.17            | 9,887,596,160.<br>78           |
| Region 1       | 9,736                  | 889.25                                                   | 2,908.5                                                 | 3,797.75   | 0                            | 0                          | 0          | 8,487.95              | 249,757,813.0<br>7             |
| Region 2       | 43,526                 | 8,236.16                                                 | 37,381.58                                               | 45,617.74  | 0                            | 0                          | 0          | 117,552.97            | 2,066,984,617.<br>62           |
| Region 3       | 4,402                  | 1,563.06                                                 | 3,046.3                                                 | 4,609.36   | 0                            | 0                          | 0          | 12,220.97             | 367,539,078.7<br>8             |
| CALABARZON     | 2,671                  | 733.63                                                   | 1,504.92                                                | 2,238.55   | 0                            | 0                          | 0          | 4,846.18              | 131,235,015.3<br>1             |
| MIMAROPA       | 28,167                 | 10,418.89                                                | 18,236.97                                               | 28,655.86  | 0                            | 0                          | 0          | 97,533.74             | 2,615,452,999.<br>29           |
| Region 5       | 15,447                 | 5,371.88                                                 | 7,914.71                                                | 13,286.59  | 0                            | 0                          | 0          | 25,843.92             | 674,202,758.2<br>2             |
| Region 6       | 41,673                 | 6,315.58                                                 | 27,119.55                                               | 33,435.13  | 0                            | 0                          | 0          | 72,023.84             | 1,713,913,381.<br>97           |
| Region 8       | 504                    | 99.84                                                    | 317.77                                                  | 417.61     | 0                            | 0                          | 0          | 993.79                | 23,003,166                     |
| Region 9       | 2,354                  | 562.91                                                   | 2,210.49                                                | 2,773.4    | 0                            | 0                          | 0          | 6,504.76              | 177,651,446.4<br>7             |
| Region 10      | 5,769                  | 224.85                                                   | 4,416.97                                                | 4,641.82   | 0                            | 0                          | 0          | 10,272.39             | 242,554,331.4<br>6             |
| Region 11      | 1,344                  | 1,486.64                                                 | 279.18                                                  | 1,765.82   | 0                            | 0                          | 0          | 2,550.94              | 49,583,200.75                  |
| Region 12      | 15,159                 | 8,741.3                                                  | 9,357.56                                                | 18,098.86  | 0                            | 0                          | 0          | 30,889.97             | 807,707,186.3                  |
| CAR            | 12,703                 | 4,458.67                                                 | 6,687.39                                                | 11,146.06  | 0                            | 0                          | 0          | 40,745.75             | 768,011,165.5<br>1             |