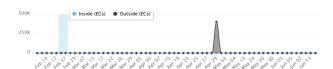

#### PRE-EMPTIVE EVACUATION

DISPLACEMENT TREND

#### **AFFECTED POPULATION**

A total of 1,313,194 families or 5,083,777 persons were affected. Of which, 0 families or 0 persons were served inside 0 ECs and 0 families or 0 persons were served outside ECs: