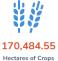

#### DAMAGE TO AGRICULTURE

-The affected population in Regions II, III, and VII are farmers.

| REGION         | NO. OF<br>FARMERS/     | AFFECTED CR                                              | OP AREA (HA)                                            |            | NUMBER OF DA<br>MACHINERIES, | AMAGED INFRAS<br>EQUIPMENT | STRUCTURE, | PRODUCTION<br>LOSS IN | PRODUCTION<br>LOSS / COST      |
|----------------|------------------------|----------------------------------------------------------|---------------------------------------------------------|------------|------------------------------|----------------------------|------------|-----------------------|--------------------------------|
|                | FISHERFOLK<br>AFFECTED | WITH NO<br>CHANCE OF<br>RECOVERY<br>(TOTALLY<br>DAMAGED) | WITH<br>CHANCE OF<br>RECOVERY<br>(PARTIALLY<br>DAMAGED) | TOTAL      | TOTALLY<br>DAMAGED           | PARTIALLY<br>DAMAGED       | TOTAL      | VOLUME (MT)           | OF DAMAGE<br>IN VALUE<br>(PHP) |
| GRAND<br>TOTAL | 183,455                | 49,102.66                                                | 121,381.89                                              | 170,484.55 | 0                            | 0                          | 0          | 430,467.17            | 9,887,596,160.<br>78           |
| Region 1       | 9,736                  | 889.25                                                   | 2,908.5                                                 | 3,797.75   | 0                            | 0                          | 0          | 8,487.95              | 249,757,813.0<br>7             |
| Region 2       | 43,526                 | 8,236.16                                                 | 37,381.58                                               | 45,617.74  | 0                            | 0                          | 0          | 117,552.97            | 2,066,984,617.<br>62           |
| Region 3       | 4,402                  | 1,563.06                                                 | 3,046.3                                                 | 4,609.36   | 0                            | 0                          | 0          | 12,220.97             | 367,539,078.7<br>8             |
| CALABARZON     | 2,671                  | 733.63                                                   | 1,504.92                                                | 2,238.55   | 0                            | 0                          | 0          | 4,846.18              | 131,235,015.3<br>1             |
| MIMAROPA       | 28,167                 | 10,418.89                                                | 18,236.97                                               | 28,655.86  | 0                            | 0                          | 0          | 97,533.74             | 2,615,452,999.<br>29           |
| Region 5       | 15,447                 | 5,371.88                                                 | 7,914.71                                                | 13,286.59  | 0                            | 0                          | 0          | 25,843.92             | 674,202,758.2<br>2             |
| Region 6       | 41,673                 | 6,315.58                                                 | 27,119.55                                               | 33,435.13  | 0                            | 0                          | 0          | 72,023.84             | 1,713,913,381.<br>97           |
| Region 8       | 504                    | 99.84                                                    | 317.77                                                  | 417.61     | 0                            | 0                          | 0          | 993.79                | 23,003,166                     |
| Region 9       | 2,354                  | 562.91                                                   | 2,210.49                                                | 2,773.4    | 0                            | 0                          | 0          | 6,504.76              | 177,651,446.4<br>7             |
| Region 10      | 5,769                  | 224.85                                                   | 4,416.97                                                | 4,641.82   | 0                            | 0                          | 0          | 10,272.39             | 242,554,331.4<br>6             |
| Region 11      | 1,344                  | 1,486.64                                                 | 279.18                                                  | 1,765.82   | 0                            | 0                          | 0          | 2,550.94              | 49,583,200.75                  |
| Region 12      | 15,159                 | 8,741.3                                                  | 9,357.56                                                | 18,098.86  | 0                            | 0                          | 0          | 30,889.97             | 807,707,186.3                  |
| CAR            | 12,703                 | 4,458.67                                                 | 6,687.39                                                | 11,146.06  | 0                            | 0                          | 0          | 40,745.75             | 768,011,165.5<br>1             |