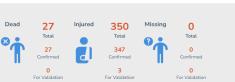

#### CASUALTIES

#### **CASUALTIES**

A total of 27 dead, 350 injured, and 0missing persons were reported:

| REGION     | VALIDATED |         |         | FOR VALIDATION | ON      |         | TOTAL REPORTED |         |         |  |  |
|------------|-----------|---------|---------|----------------|---------|---------|----------------|---------|---------|--|--|
|            | dead      | injured | missing | dead           | injured | missing | dead           | injured | missing |  |  |
| TOTAL      | 27        | 347     | 0       | 0              | 3       | 0       | 27             | 350     | 0       |  |  |
| Region 3   | 6         | 48      | 0       | 0              | 0       | 0       | 6              | 48      | 0       |  |  |
| CALABARZON | 11        | 121     | 0       | 0              | 0       | 0       | 11             | 121     | 0       |  |  |
| MIMAROPA   | 0         | 13      | 0       | 0              | 0       | 0       | 0              | 13      | 0       |  |  |
| Region 6   | 4         | 50      | 0       | 0              | 0       | 0       | 4              | 50      | 0       |  |  |
| Region 7   | 6         | 115     | 0       | 0              | 0       | 0       | 6              | 115     | 0       |  |  |
| Region 10  | 0         | 0       | 0       | 0              | 3       | 0       | 0              | 3       | 0       |  |  |