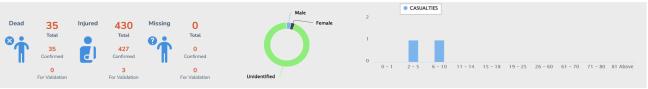

#### CASUALTIES

#### BREAKDOWN OF CASUALTIES PER SEX AND AGE GROUP

## **CASUALTIES**

A total of 35 dead, 430 injured, and 0missing persons were reported:

| REGION     | VALIDATED |         |         | FOR VALIDATION | ON      |         | TOTAL REPOR | TED     |         |
|------------|-----------|---------|---------|----------------|---------|---------|-------------|---------|---------|
|            | dead      | injured | missing | dead           | injured | missing | dead        | injured | missing |
| TOTAL      | 35        | 427     | 0       | 0              | 3       | 0       | 35          | 430     | 0       |
| Region 3   | 13        | 94      | 0       | 0              | 0       | 0       | 13          | 94      | 0       |
| CALABARZON | 11        | 136     | 0       | 0              | 0       | 0       | 11          | 136     | 0       |
| MIMAROPA   | 1         | 32      | 0       | 0              | 0       | 0       | 1           | 32      | 0       |
| Region 6   | 4         | 50      | 0       | 0              | 0       | 0       | 4           | 50      | 0       |
| Region 7   | 6         | 115     | 0       | 0              | 0       | 0       | 6           | 115     | 0       |
| Region 10  | 0         | 0       | 0       | 0              | 3       | 0       | 0           | 3       | 0       |