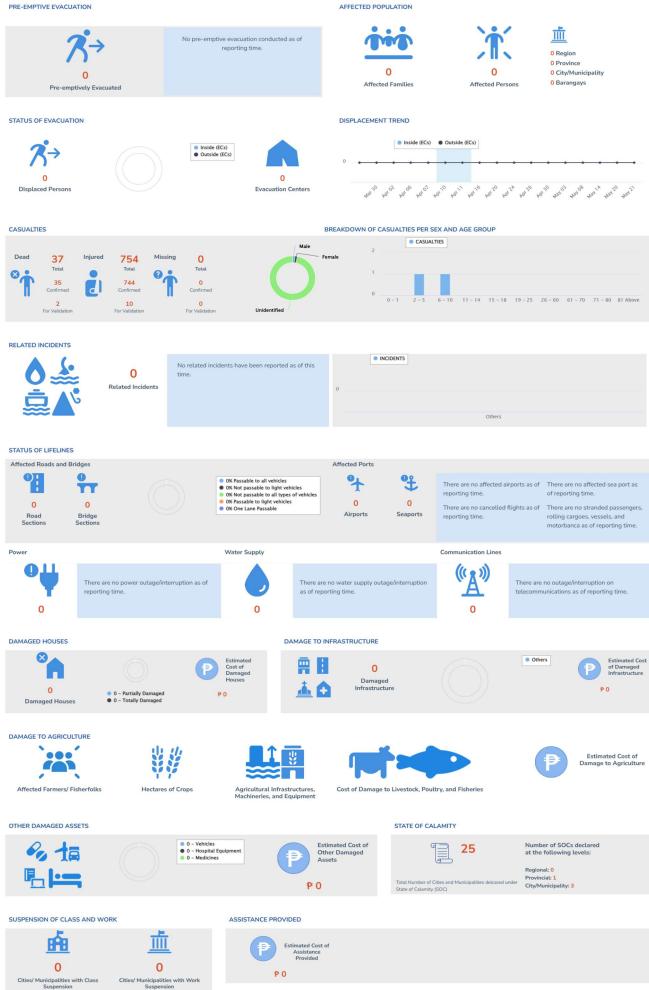

#### CASUALTIES

A total of 37 dead, 754 injured/ill, and O missing persons were reported:

| REGION     | VALIDATED |         |         | FOR VALIDATI | ON      |         | TOTAL REPOR | TED     |         |
|------------|-----------|---------|---------|--------------|---------|---------|-------------|---------|---------|
|            | dead      | injured | missing | dead         | injured | missing | dead        | injured | missing |
| TOTAL      | 35        | 744     | 0       | 2            | 10      | 0       | 37          | 754     | 0       |
| Region 3   | 13        | 94      | 0       | 0            | 0       | 0       | 13          | 94      | 0       |
| CALABARZON | 11        | 143     | 0       | 0            | 0       | 0       | 11          | 143     | 0       |
| MIMAROPA   | 1         | 32      | 0       | 0            | 0       | 0       | 1           | 32      | 0       |
| Region 6   | 4         | 50      | 0       | 0            | 0       | 0       | 4           | 50      | 0       |
| Region 7   | 6         | 115     | 0       | 0            | 0       | 0       | 6           | 115     | 0       |
| Region 10  | 0         | 0       | 0       | 0            | 3       | 0       | 0           | 3       | 0       |
| BARMM      | 0         | 0       | 0       | 2            | 7       | 0       | 2           | 7       | 0       |
| NCR        | 0         | 310     | 0       | 0            | 0       | 0       | 0           | 310     | 0       |

#### **DECLARATION OF STATE OF CALAMITY**

A total of 25 cities/municipalities were declared under the State of Calamity. Below is the number of SOCs issued:

| REGION      |          | NO. OF SO  | Cs ISSUED          |          |
|-------------|----------|------------|--------------------|----------|
|             | REGIONAL | PROVINCIAL | CITY/ MUNICIPALITY | BARANGAY |
| GRAND TOTAL | 0        | 1          | 3                  | 0        |
| CALABARZON  | 0        | 1          | 2                  | 0        |
| Region 6    | 0        | 0          | 1                  | 0        |